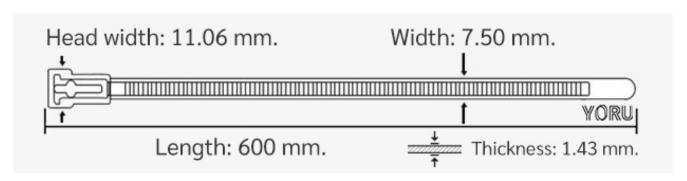

## **YORU Cable Ties Datasheet**

Model YR600-8CUCY
Size Label 24" x 7.5 mm.

| Color                    | Yellow                                                                        |
|--------------------------|-------------------------------------------------------------------------------|
| Туре                     | Releasable                                                                    |
| Material                 | Polyamide 6.6 High impact (Nylon 6.6 or PA66)                                 |
| Flammability             | UL94 V-2                                                                      |
| ROHS Compliant           | Yes                                                                           |
| UL Recognized            | Yes                                                                           |
| Releasable Closure       | Yes                                                                           |
| Length                   | 24 inch (Imperial)                                                            |
|                          | 600 mm. (Metric)                                                              |
| Width                    | 7.50 mm. (Body) ±0.2 mm                                                       |
|                          | 11.06 mm. (Head) ±0.2 mm                                                      |
| Thickness                | ≈ 1.43 mm. (Body) ± 10%                                                       |
| Operating Temperature    | -40°F to +185°F (Fahrenheit)                                                  |
|                          | -40°C to +85°C (Celsius)                                                      |
| Minimum Tensile Strength | 50.0 lbs (Imperial)                                                           |
|                          | 22.0 Kgs (Metric)                                                             |
| Bundle Diameter          | 4.0 mm. (Minimum)                                                             |
|                          | 145.0 mm. (Maximum)                                                           |
| Weight                   | ≈ 6.00 grams (1 piece)                                                        |
| Features                 | Easy operation, Good insulation, Self-locking, Anti-corrosion and durability. |