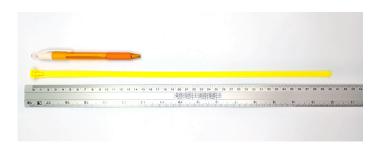

## **YORU Cable Ties Datasheet**

Model YR400-8CUCY
Size Label 16" x 7.5 mm.

| Color                    | Yellow                                                                        |
|--------------------------|-------------------------------------------------------------------------------|
| Туре                     | Releasable                                                                    |
| Material                 | Polyamide 6.6 High impact (Nylon 6.6 or PA66)                                 |
| Flammability             | UL94 V-2                                                                      |
| ROHS Compliant           | Yes                                                                           |
| UL Recognized            | Yes                                                                           |
| Releasable Closure       | Yes                                                                           |
| Length                   | 16 inch (Imperial)                                                            |
|                          | 400 mm. (Metric)                                                              |
| Width                    | 7.50 mm. (Body) ±0.2 mm                                                       |
|                          | 11.65 mm. (Head) ±0.2 mm                                                      |
| Thickness                | ≈ 1.33 mm. (Body) ± 10%                                                       |
| Operating Temperature    | -40°F to +185°F (Fahrenheit)                                                  |
|                          | -40°C to +85°C (Celsius)                                                      |
| Minimum Tensile Strength | 50.0 lbs (Imperial)                                                           |
|                          | 22.0 Kgs (Metric)                                                             |
| Bundle Diameter          | 4.0 mm. (Minimum)                                                             |
|                          | 105.0 mm. (Maximum)                                                           |
| Weight                   | ≈ 4.30 grams (1 piece)                                                        |
| Features                 | Easy operation, Good insulation, Self-locking, Anti-corrosion and durability. |

Pictures of products and dimensions are approximate and subject to technical changes (with a tolerance of ± 5% or ±0.2 mm).