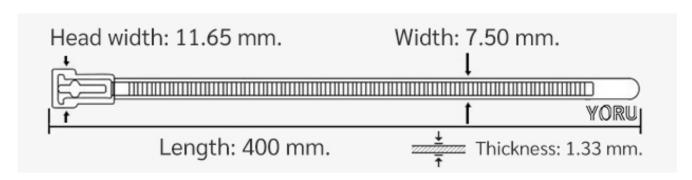

## **YORU Cable Ties Datasheet**

Model YR400-8CUCY
Size Label 16" x 7.5 mm.

| Color                    | Yellow                                                                        |
|--------------------------|-------------------------------------------------------------------------------|
| Туре                     | Releasable                                                                    |
| Material                 | Polyamide 6.6 High impact (Nylon 6.6 or PA66)                                 |
| Flammability             | UL94 V-2                                                                      |
| ROHS Compliant           | Yes                                                                           |
| UL Recognized            | Yes                                                                           |
| Releasable Closure       | Yes                                                                           |
| Length                   | 16 inch (Imperial)                                                            |
|                          | 400 mm. (Metric)                                                              |
| Width                    | 7.50 mm. (Body) ±0.2 mm                                                       |
|                          | 11.65 mm. (Head) ±0.2 mm                                                      |
| Thickness                | ≈ 1.33 mm. (Body) ± 10%                                                       |
| Operating Temperature    | -40°F to +185°F (Fahrenheit)                                                  |
|                          | -40°C to +85°C (Celsius)                                                      |
| Minimum Tensile Strength | 50.0 lbs (Imperial)                                                           |
|                          | 22.0 Kgs (Metric)                                                             |
| Bundle Diameter          | 4.0 mm. (Minimum)                                                             |
|                          | 105.0 mm. (Maximum)                                                           |
| Weight                   | ≈ 4.30 grams (1 piece)                                                        |
| Features                 | Easy operation, Good insulation, Self-locking, Anti-corrosion and durability. |