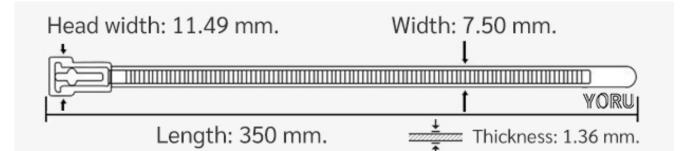

## **YORU** Cable Ties Datasheet

YORU sa.f-Jugi

Model YR350-8CUCY Size Label 14" x 7.5 mm.

| Color                    | Yellow                                                                        |
|--------------------------|-------------------------------------------------------------------------------|
| Туре                     | Releasable                                                                    |
| Material                 | Polyamide 6.6 High impact (Nylon 6.6 or PA66)                                 |
| Flammability             | UL94 V-2                                                                      |
| ROHS Compliant           | Yes                                                                           |
| UL Recognized            | Yes                                                                           |
| Releasable Closure       | Yes                                                                           |
| Length                   | 14 inch (Imperial)                                                            |
|                          | 350 mm. (Metric)                                                              |
| Width                    | 7.50 mm. (Body) ±0.2 mm                                                       |
|                          | 11.49 mm. (Head) ±0.2 mm                                                      |
| Thickness                | ≈ 1.36 mm. (Body) ± 10%                                                       |
| Operating Temperature    | -40°F to +185°F (Fahrenheit)                                                  |
|                          | -40°C to +85°C (Celsius)                                                      |
| Minimum Tensile Strength | 50.0 lbs (Imperial)                                                           |
|                          | 22.0 Kgs (Metric)                                                             |
| Bundle Diameter          | 4.0 mm. (Minimum)                                                             |
|                          | 90.0 mm. (Maximum)                                                            |
| Weight                   | ≈ 3.70 grams (1 piece)                                                        |
| Features                 | Easy operation, Good insulation, Self-locking, Anti-corrosion and durability. |