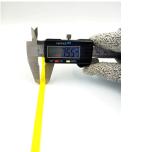

## **YORU** Cable Ties Datasheet

YORU sa.f-Jugi

Model YR350-8CUCY Size Label 14" x 7.5 mm.

| Color                    | Yellow                                                                        |
|--------------------------|-------------------------------------------------------------------------------|
| Туре                     | Releasable                                                                    |
| Material                 | Polyamide 6.6 High impact (Nylon 6.6 or PA66)                                 |
| Flammability             | UL94 V-2                                                                      |
| ROHS Compliant           | Yes                                                                           |
| UL Recognized            | Yes                                                                           |
| Releasable Closure       | Yes                                                                           |
| Length                   | 14 inch (Imperial)                                                            |
|                          | 350 mm. (Metric)                                                              |
| Width                    | 7.50 mm. (Body) ±0.2 mm                                                       |
|                          | 11.49 mm. (Head) ±0.2 mm                                                      |
| Thickness                | ≈ 1.36 mm. (Body) ± 10%                                                       |
| Operating Temperature    | -40°F to +185°F (Fahrenheit)                                                  |
|                          | -40°C to +85°C (Celsius)                                                      |
| Minimum Tensile Strength | 50.0 lbs (Imperial)                                                           |
|                          | 22.0 Kgs (Metric)                                                             |
| Bundle Diameter          | 4.0 mm. (Minimum)                                                             |
|                          | 90.0 mm. (Maximum)                                                            |
| Weight                   | ≈ 3.70 grams (1 piece)                                                        |
| Features                 | Easy operation, Good insulation, Self-locking, Anti-corrosion and durability. |

Pictures of products and dimensions are approximate and subject to technical changes (with a tolerance of ± 5% or ±0.2 mm).