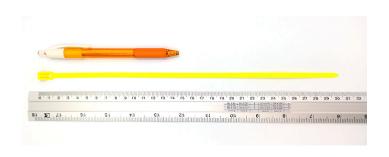

## **YORU Cable Ties Datasheet**

Model YR300-05UCY
Size Label 12" x 4.8 mm.

| Color                    | Yellow                                                                        |
|--------------------------|-------------------------------------------------------------------------------|
| Туре                     | Releasable                                                                    |
| Material                 | Polyamide 6.6 High impact (Nylon 6.6 or PA66)                                 |
| Flammability             | UL94 V-2                                                                      |
| ROHS Compliant           | Yes                                                                           |
| UL Recognized            | Yes                                                                           |
| Releasable Closure       | Yes                                                                           |
| Length                   | 12 inch (Imperial)                                                            |
|                          | 300 mm. (Metric)                                                              |
| Width                    | 4.80 mm. (Body) ±0.2 mm                                                       |
|                          | 7.82 mm. (Head) ±0.2 mm                                                       |
| Thickness                | ≈ 1.24 mm. (Body) ± 10%                                                       |
| Operating Temperature    | -40°F to +185°F (Fahrenheit)                                                  |
|                          | -40°C to +85°C (Celsius)                                                      |
| Minimum Tensile Strength | 40.0 lbs (Imperial)                                                           |
|                          | 18.0 Kgs (Metric)                                                             |
| Bundle Diameter          | 3.0 mm. (Minimum)                                                             |
|                          | 75.0 mm. (Maximum)                                                            |
| Weight                   | ≈ 2.07 grams (1 piece)                                                        |
| Features                 | Easy operation, Good insulation, Self-locking, Anti-corrosion and durability. |

Pictures of products and dimensions are approximate and subject to technical changes (with a tolerance of  $\pm$  5% or  $\pm$ 0.2 mm).