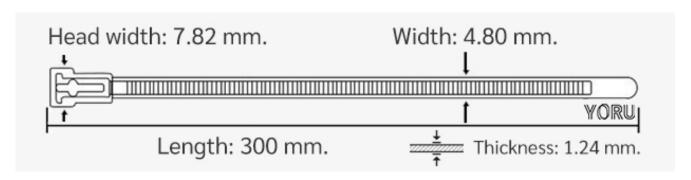

## **YORU Cable Ties Datasheet**

Model YR300-05UCY
Size Label 12" x 4.8 mm.

| Color                    | Yellow                                                                        |
|--------------------------|-------------------------------------------------------------------------------|
| Туре                     | Releasable                                                                    |
| Material                 | Polyamide 6.6 High impact (Nylon 6.6 or PA66)                                 |
| Flammability             | UL94 V-2                                                                      |
| ROHS Compliant           | Yes                                                                           |
| UL Recognized            | Yes                                                                           |
| Releasable Closure       | Yes                                                                           |
| Length                   | 12 inch (Imperial)                                                            |
|                          | 300 mm. (Metric)                                                              |
| Width                    | 4.80 mm. (Body) ±0.2 mm                                                       |
|                          | 7.82 mm. (Head) ±0.2 mm                                                       |
| Thickness                | ≈ 1.24 mm. (Body) ± 10%                                                       |
| Operating Temperature    | -40°F to +185°F (Fahrenheit)                                                  |
|                          | -40°C to +85°C (Celsius)                                                      |
| Minimum Tensile Strength | 40.0 lbs (Imperial)                                                           |
|                          | 18.0 Kgs (Metric)                                                             |
| Bundle Diameter          | 3.0 mm. (Minimum)                                                             |
|                          | 75.0 mm. (Maximum)                                                            |
| Weight                   | ≈ 2.07 grams (1 piece)                                                        |
| Features                 | Easy operation, Good insulation, Self-locking, Anti-corrosion and durability. |

Pictures of products and dimensions are approximate and subject to technical changes (with a tolerance of  $\pm$  5% or  $\pm$ 0.2 mm).