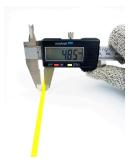

## **YORU Cable Ties Datasheet**

Model YR300-05UCY
Size Label 12" x 4.8 mm.

| Color                    | Yellow                                                                        |
|--------------------------|-------------------------------------------------------------------------------|
| Туре                     | Releasable                                                                    |
| Material                 | Polyamide 6.6 High impact (Nylon 6.6 or PA66)                                 |
| Flammability             | UL94 V-2                                                                      |
| ROHS Compliant           | Yes                                                                           |
| UL Recognized            | Yes                                                                           |
| Releasable Closure       | Yes                                                                           |
| Length                   | 12 inch (Imperial)                                                            |
|                          | 300 mm. (Metric)                                                              |
| Width                    | 4.80 mm. (Body) ±0.2 mm                                                       |
|                          | 7.82 mm. (Head) ±0.2 mm                                                       |
| Thickness                | ≈ 1.24 mm. (Body) ± 10%                                                       |
| Operating Temperature    | -40°F to +185°F (Fahrenheit)                                                  |
|                          | -40°C to +85°C (Celsius)                                                      |
| Minimum Tensile Strength | 40.0 lbs (Imperial)                                                           |
|                          | 18.0 Kgs (Metric)                                                             |
| Bundle Diameter          | 3.0 mm. (Minimum)                                                             |
|                          | 75.0 mm. (Maximum)                                                            |
| Weight                   | ≈ 2.07 grams (1 piece)                                                        |
| Features                 | Easy operation, Good insulation, Self-locking, Anti-corrosion and durability. |

Pictures of products and dimensions are approximate and subject to technical changes (with a tolerance of  $\pm$  5% or  $\pm$ 0.2 mm).