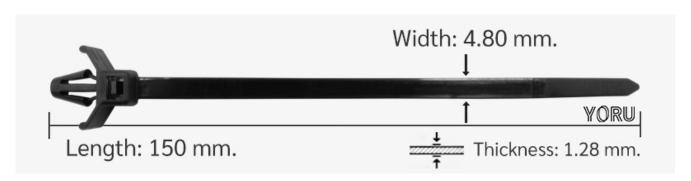

## **YORU Cable Ties Datasheet**

Model YRX06-1DSPB
Size Label 6" x 4.8 mm.

| Color                    | Black 7.78                                                                       |
|--------------------------|----------------------------------------------------------------------------------|
| Туре                     | Special (Industry)                                                               |
| Material                 | Polyamide 6.6 High impact (Nylon 6.6 or PA66)                                    |
| Flammability             | UL94 V-2                                                                         |
| ROHS Compliant           | Yes                                                                              |
| UL Recognized            | Yes 17.11                                                                        |
| Releasable Closure       | No                                                                               |
| Length                   | 6 inch (Imperial)                                                                |
|                          | 150 mm. (Metric)                                                                 |
| Width                    | 4.80 mm. (Body) ±0.2 mm                                                          |
|                          | 7.78 mm. (Head) ±0.2 mm                                                          |
| Thickness                | ≈ 1.28 mm. (Body) ± 10%                                                          |
| Operating Temperature    | -40°F to +185°F (Fahrenheit)                                                     |
|                          | -40°C to +85°C (Celsius)                                                         |
| Minimum Tensile Strength | N/A lbs (Imperial)                                                               |
|                          | N/A Kgs (Metric)                                                                 |
| Bundle Diameter          | 12.0 mm. (Minimum)                                                               |
|                          | 45.0 mm. (Maximum)                                                               |
| Weight                   | ≈ 1.30 grams (1 piece)                                                           |
| Features                 | Easy operation, Good insulation, Easy to install, Anti-corrosion and durability. |

Pictures of products and dimensions are approximate and subject to technical changes (with a tolerance of ± 5% or ±0.2 mm).