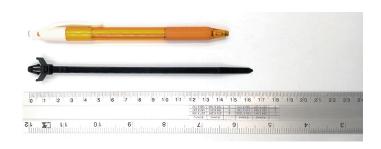

## **YORU Cable Ties Datasheet**

Model YRX06-1DSPB
Size Label 6" x 4.8 mm.

| Color                    | Black 7.78                                                                       |
|--------------------------|----------------------------------------------------------------------------------|
| Туре                     | Special (Industry)                                                               |
| Material                 | Polyamide 6.6 High impact (Nylon 6.6 or PA66)                                    |
| Flammability             | UL94 V-2                                                                         |
| ROHS Compliant           | Yes                                                                              |
| UL Recognized            | Yes 17.11                                                                        |
| Releasable Closure       | No                                                                               |
| Length                   | 6 inch (Imperial)                                                                |
|                          | 150 mm. (Metric)                                                                 |
| Width                    | 4.80 mm. (Body) ±0.2 mm                                                          |
|                          | 7.78 mm. (Head) ±0.2 mm                                                          |
| Thickness                | ≈ 1.28 mm. (Body) ± 10%                                                          |
| Operating Temperature    | -40°F to +185°F (Fahrenheit)                                                     |
|                          | -40°C to +85°C (Celsius)                                                         |
| Minimum Tensile Strength | N/A lbs (Imperial)                                                               |
|                          | N/A Kgs (Metric)                                                                 |
| Bundle Diameter          | 12.0 mm. (Minimum)                                                               |
|                          | 45.0 mm. (Maximum)                                                               |
| Weight                   | ≈ 1.30 grams (1 piece)                                                           |
| Features                 | Easy operation, Good insulation, Easy to install, Anti-corrosion and durability. |

Pictures of products and dimensions are approximate and subject to technical changes (with a tolerance of ± 5% or ±0.2 mm).