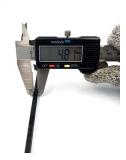

## **YORU Cable Ties Datasheet**

Model YRX06-1DSPB
Size Label 6" x 4.8 mm.

| Color                    | Black 7.78                                                                       |
|--------------------------|----------------------------------------------------------------------------------|
| Туре                     | Special (Industry)                                                               |
| Material                 | Polyamide 6.6 High impact (Nylon 6.6 or PA66)                                    |
| Flammability             | UL94 V-2                                                                         |
| ROHS Compliant           | Yes                                                                              |
| UL Recognized            | Yes 17.11                                                                        |
| Releasable Closure       | No                                                                               |
| Length                   | 6 inch (Imperial)                                                                |
|                          | 150 mm. (Metric)                                                                 |
| Width                    | 4.80 mm. (Body) ±0.2 mm                                                          |
|                          | 7.78 mm. (Head) ±0.2 mm                                                          |
| Thickness                | ≈ 1.28 mm. (Body) ± 10%                                                          |
| Operating Temperature    | -40°F to +185°F (Fahrenheit)                                                     |
|                          | -40°C to +85°C (Celsius)                                                         |
| Minimum Tensile Strength | N/A lbs (Imperial)                                                               |
|                          | N/A Kgs (Metric)                                                                 |
| Bundle Diameter          | 12.0 mm. (Minimum)                                                               |
|                          | 45.0 mm. (Maximum)                                                               |
| Weight                   | ≈ 1.30 grams (1 piece)                                                           |
| Features                 | Easy operation, Good insulation, Easy to install, Anti-corrosion and durability. |

Pictures of products and dimensions are approximate and subject to technical changes (with a tolerance of ± 5% or ±0.2 mm).