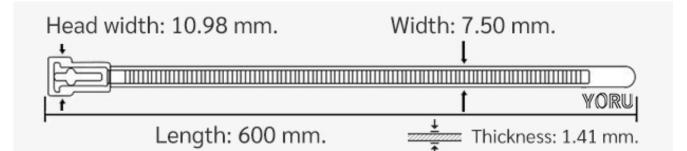

## **YORU** Cable Ties Datasheet

YORU sa.f-Jugi

Model YR600-8CUCG Size Label 24" x 7.5 mm.

| Color                    | Green                                                                         |
|--------------------------|-------------------------------------------------------------------------------|
| Туре                     | Releasable                                                                    |
| Material                 | Polyamide 6.6 High impact (Nylon 6.6 or PA66)                                 |
| Flammability             | UL94 V-2                                                                      |
| ROHS Compliant           | Yes                                                                           |
| UL Recognized            | Yes                                                                           |
| Releasable Closure       | Yes                                                                           |
| Length                   | 24 inch (Imperial)                                                            |
|                          | 600 mm. (Metric)                                                              |
| Width                    | 7.50 mm. (Body) ±0.2 mm                                                       |
|                          | 10.98 mm. (Head) ±0.2 mm                                                      |
| Thickness                | ≈ 1.41 mm. (Body) ± 10%                                                       |
| Operating Temperature    | -40°F to +185°F (Fahrenheit)                                                  |
|                          | -40°C to +85°C (Celsius)                                                      |
| Minimum Tensile Strength | 50.0 lbs (Imperial)                                                           |
|                          | 22.0 Kgs (Metric)                                                             |
| Bundle Diameter          | 4.0 mm. (Minimum)                                                             |
|                          | 145.0 mm. (Maximum)                                                           |
| Weight                   | ≈ 6.00 grams (1 piece)                                                        |
| Features                 | Easy operation, Good insulation, Self-locking, Anti-corrosion and durability. |