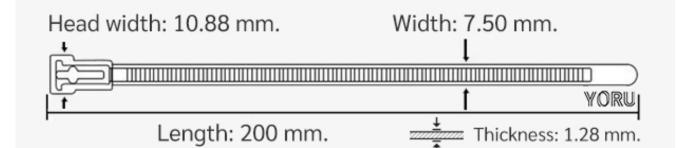

## **YORU** Cable Ties Datasheet

)RU

Model YR200-8CUCG

Size Label 8" x 7.5 mm.

| Color                    | Green                                                                         |
|--------------------------|-------------------------------------------------------------------------------|
| Туре                     | Releasable                                                                    |
| Material                 | Polyamide 6.6 High impact (Nylon 6.6 or PA66)                                 |
| Flammability             | UL94 V-2                                                                      |
| ROHS Compliant           | Yes                                                                           |
| UL Recognized            | Yes                                                                           |
| Releasable Closure       | Yes                                                                           |
| Length                   | 8 inch (Imperial)                                                             |
|                          | 200 mm. (Metric)                                                              |
| Width                    | 7.50 mm. (Body) ±0.2 mm                                                       |
|                          | 10.88 mm. (Head) ±0.2 mm                                                      |
| Thickness                | ≈ 1.28 mm. (Body) ± 10%                                                       |
| Operating Temperature    | -40°F to +185°F (Fahrenheit)                                                  |
|                          | -40°C to +85°C (Celsius)                                                      |
| Minimum Tensile Strength | 50.0 lbs (Imperial)                                                           |
|                          | 22.0 Kgs (Metric)                                                             |
| Bundle Diameter          | 4.0 mm. (Minimum)                                                             |
|                          | 45.0 mm. (Maximum)                                                            |
| Weight                   | ≈ 2.00 grams (1 piece)                                                        |
| Features                 | Easy operation, Good insulation, Self-locking, Anti-corrosion and durability. |

7.5 x 200 r

Pictures of products and dimensions are approximate and subject to technical changes (with a tolerance of ± 5% or ±0.2 mm).