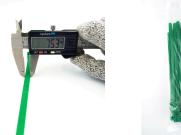

## **YORU** Cable Ties Datasheet

)RU

Model YR200-8CUCG

Size Label 8" x 7.5 mm.

| Color                    | Green                                                                         |
|--------------------------|-------------------------------------------------------------------------------|
| Туре                     | Releasable                                                                    |
| Material                 | Polyamide 6.6 High impact (Nylon 6.6 or PA66)                                 |
| Flammability             | UL94 V-2                                                                      |
| ROHS Compliant           | Yes                                                                           |
| UL Recognized            | Yes                                                                           |
| Releasable Closure       | Yes                                                                           |
| Length                   | 8 inch (Imperial)                                                             |
|                          | 200 mm. (Metric)                                                              |
| Width                    | 7.50 mm. (Body) ±0.2 mm                                                       |
|                          | 10.88 mm. (Head) ±0.2 mm                                                      |
| Thickness                | ≈ 1.28 mm. (Body) ± 10%                                                       |
| Operating Temperature    | -40°F to +185°F (Fahrenheit)                                                  |
|                          | -40°C to +85°C (Celsius)                                                      |
| Minimum Tensile Strength | 50.0 lbs (Imperial)                                                           |
|                          | 22.0 Kgs (Metric)                                                             |
| Bundle Diameter          | 4.0 mm. (Minimum)                                                             |
|                          | 45.0 mm. (Maximum)                                                            |
| Weight                   | ≈ 2.00 grams (1 piece)                                                        |
| Features                 | Easy operation, Good insulation, Self-locking, Anti-corrosion and durability. |