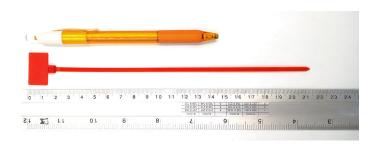

## **YORU Cable Ties Datasheet**

Model YR200-04MCR
Size Label 8" x 3.00 mm.

| Color                    | Red                                                                           |
|--------------------------|-------------------------------------------------------------------------------|
| Туре                     | Marker                                                                        |
| Material                 | Polyamide 6.6 High impact (Nylon 6.6 or PA66)                                 |
| Flammability             | UL94 V-2                                                                      |
| ROHS Compliant           | Yes                                                                           |
| UL Recognized            | Yes                                                                           |
| Releasable Closure       | No                                                                            |
| Length                   | 8 inch (Imperial)                                                             |
|                          | 200 mm. (Metric)                                                              |
| Width                    | 3.00 mm. (Body) ±0.2 mm                                                       |
|                          | 15.00 x 25.00 mm. (Marker Head) ±0.2 mm                                       |
| Thickness                | ≈ 1.18 mm. (Body) ± 10%                                                       |
| Operating Temperature    | -40°F to +185°F (Fahrenheit)                                                  |
|                          | -40°C to +85°C (Celsius)                                                      |
| Minimum Tensile Strength | 18.0 lbs (Imperial)                                                           |
|                          | 8.0 Kgs (Metric)                                                              |
| Bundle Diameter          | 10.0 mm. (Minimum)                                                            |
|                          | 42.0 mm. (Maximum)                                                            |
| Weight                   | ≈ 1.25 grams (1 piece)                                                        |
| Features                 | Various Colors, Easy to Install, Self-locking, Anti-corrosion and durability. |

Pictures of products and dimensions are approximate and subject to technical changes (with a tolerance of ± 5% or ±0.2 mm).