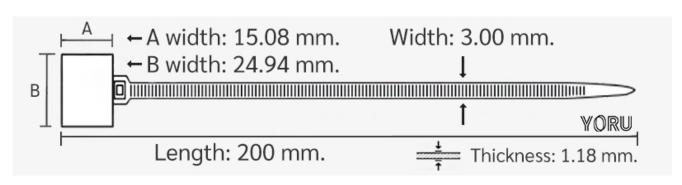

## **YORU Cable Ties Datasheet**

Model YR200-04MCR
Size Label 8" x 3.00 mm.

| Color                    | Red                                                                           |
|--------------------------|-------------------------------------------------------------------------------|
| Туре                     | Marker                                                                        |
| Material                 | Polyamide 6.6 High impact (Nylon 6.6 or PA66)                                 |
| Flammability             | UL94 V-2                                                                      |
| ROHS Compliant           | Yes                                                                           |
| UL Recognized            | Yes                                                                           |
| Releasable Closure       | No                                                                            |
| Length                   | 8 inch (Imperial)                                                             |
|                          | 200 mm. (Metric)                                                              |
| Width                    | 3.00 mm. (Body) ±0.2 mm                                                       |
|                          | 15.00 x 25.00 mm. (Marker Head) ±0.2 mm                                       |
| Thickness                | ≈ 1.18 mm. (Body) ± 10%                                                       |
| Operating Temperature    | -40°F to +185°F (Fahrenheit)                                                  |
|                          | -40°C to +85°C (Celsius)                                                      |
| Minimum Tensile Strength | 18.0 lbs (Imperial)                                                           |
|                          | 8.0 Kgs (Metric)                                                              |
| Bundle Diameter          | 10.0 mm. (Minimum)                                                            |
|                          | 42.0 mm. (Maximum)                                                            |
| Weight                   | ≈ 1.25 grams (1 piece)                                                        |
| Features                 | Various Colors, Easy to Install, Self-locking, Anti-corrosion and durability. |