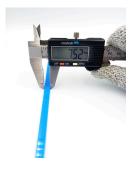

## **YORU Cable Ties Datasheet**

Model YR500-8CUCB
Size Label 20" x 7.5 mm.

| Color                    | Blue                                                                          |
|--------------------------|-------------------------------------------------------------------------------|
| Туре                     | Releasable                                                                    |
| Material                 | Polyamide 6.6 High impact (Nylon 6.6 or PA66)                                 |
| Flammability             | UL94 V-2                                                                      |
| ROHS Compliant           | Yes                                                                           |
| UL Recognized            | Yes                                                                           |
| Releasable Closure       | Yes                                                                           |
| Length                   | 20 inch (Imperial)                                                            |
|                          | 500 mm. (Metric)                                                              |
| Width                    | 7.50 mm. (Body) ±0.2 mm                                                       |
|                          | 11.77 mm. (Head) ±0.2 mm                                                      |
| Thickness                | ≈ 1.42 mm. (Body) ± 10%                                                       |
| Operating Temperature    | -40°F to +185°F (Fahrenheit)                                                  |
|                          | -40°C to +85°C (Celsius)                                                      |
| Minimum Tensile Strength | 50.0 lbs (Imperial)                                                           |
|                          | 22.0 Kgs (Metric)                                                             |
| Bundle Diameter          | 4.0 mm. (Minimum)                                                             |
|                          | 115.0 mm. (Maximum)                                                           |
| Weight                   | ≈ 5.50 grams (1 piece)                                                        |
| Features                 | Easy operation, Good insulation, Self-locking, Anti-corrosion and durability. |