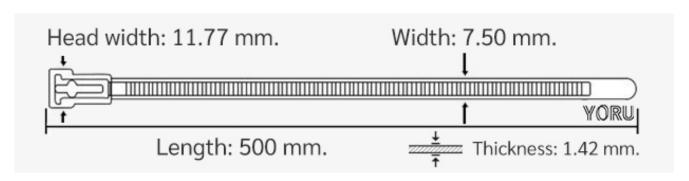

## **YORU Cable Ties Datasheet**

Model YR500-8CUCB
Size Label 20" x 7.5 mm.

| Color                    | Blue                                                                          |
|--------------------------|-------------------------------------------------------------------------------|
| Туре                     | Releasable                                                                    |
| Material                 | Polyamide 6.6 High impact (Nylon 6.6 or PA66)                                 |
| Flammability             | UL94 V-2                                                                      |
| ROHS Compliant           | Yes                                                                           |
| UL Recognized            | Yes                                                                           |
| Releasable Closure       | Yes                                                                           |
| Length                   | 20 inch (Imperial)                                                            |
|                          | 500 mm. (Metric)                                                              |
| Width                    | 7.50 mm. (Body) ±0.2 mm                                                       |
|                          | 11.77 mm. (Head) ±0.2 mm                                                      |
| Thickness                | ≈ 1.42 mm. (Body) ± 10%                                                       |
| Operating Temperature    | -40°F to +185°F (Fahrenheit)                                                  |
|                          | -40°C to +85°C (Celsius)                                                      |
| Minimum Tensile Strength | 50.0 lbs (Imperial)                                                           |
|                          | 22.0 Kgs (Metric)                                                             |
| Bundle Diameter          | 4.0 mm. (Minimum)                                                             |
|                          | 115.0 mm. (Maximum)                                                           |
| Weight                   | ≈ 5.50 grams (1 piece)                                                        |
| Features                 | Easy operation, Good insulation, Self-locking, Anti-corrosion and durability. |