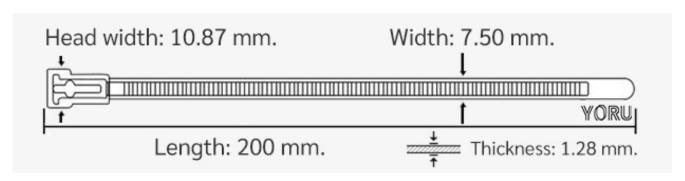

## **YORU Cable Ties Datasheet**

Model YR200-8CUCB
Size Label 8" x 7.5 mm.

| Color                    | Blue                                                                          |
|--------------------------|-------------------------------------------------------------------------------|
| Туре                     | Releasable                                                                    |
| Material                 | Polyamide 6.6 High impact (Nylon 6.6 or PA66)                                 |
| Flammability             | UL94 V-2                                                                      |
| ROHS Compliant           | Yes                                                                           |
| UL Recognized            | Yes                                                                           |
| Releasable Closure       | Yes                                                                           |
| Length                   | 8 inch (Imperial)                                                             |
|                          | 200 mm. (Metric)                                                              |
| Width                    | 7.50 mm. (Body) ±0.2 mm                                                       |
|                          | 10.87 mm. (Head) ±0.2 mm                                                      |
| Thickness                | ≈ 1.28 mm. (Body) ± 10%                                                       |
| Operating Temperature    | -40°F to +185°F (Fahrenheit)                                                  |
|                          | -40°C to +85°C (Celsius)                                                      |
| Minimum Tensile Strength | 50.0 lbs (Imperial)                                                           |
|                          | 22.0 Kgs (Metric)                                                             |
| Bundle Diameter          | 4.0 mm. (Minimum)                                                             |
|                          | 45.0 mm. (Maximum)                                                            |
| Weight                   | ≈ 2.00 grams (1 piece)                                                        |
| Features                 | Easy operation, Good insulation, Self-locking, Anti-corrosion and durability. |