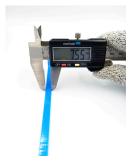

## **YORU Cable Ties Datasheet**

Model YR200-8CUCB
Size Label 8" x 7.5 mm.

| Color                    | Blue                                                                          |
|--------------------------|-------------------------------------------------------------------------------|
| Туре                     | Releasable                                                                    |
| Material                 | Polyamide 6.6 High impact (Nylon 6.6 or PA66)                                 |
| Flammability             | UL94 V-2                                                                      |
| ROHS Compliant           | Yes                                                                           |
| UL Recognized            | Yes                                                                           |
| Releasable Closure       | Yes                                                                           |
| Length                   | 8 inch (Imperial)                                                             |
|                          | 200 mm. (Metric)                                                              |
| Width                    | 7.50 mm. (Body) ±0.2 mm                                                       |
|                          | 10.87 mm. (Head) ±0.2 mm                                                      |
| Thickness                | ≈ 1.28 mm. (Body) ± 10%                                                       |
| Operating Temperature    | -40°F to +185°F (Fahrenheit)                                                  |
|                          | -40°C to +85°C (Celsius)                                                      |
| Minimum Tensile Strength | 50.0 lbs (Imperial)                                                           |
|                          | 22.0 Kgs (Metric)                                                             |
| Bundle Diameter          | 4.0 mm. (Minimum)                                                             |
|                          | 45.0 mm. (Maximum)                                                            |
| Weight                   | ≈ 2.00 grams (1 piece)                                                        |
| Features                 | Easy operation, Good insulation, Self-locking, Anti-corrosion and durability. |