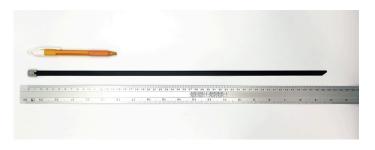

## **YORU** Cable Ties Datasheet

| YORU      |
|-----------|
| よる・ケーブルタイ |

Model YR500-79SCL

Size Label 20" x 9.0 mm.

| Color                    | Silver + Black PVC Coated                                                                  |
|--------------------------|--------------------------------------------------------------------------------------------|
| Туре                     | Stainless (Ball Lock)                                                                      |
| Material                 | Stainless Steel 304 (SUS304)                                                               |
| Flammability             | UL94 V-2                                                                                   |
| ROHS Compliant           | Yes                                                                                        |
| UL Recognized            | Yes                                                                                        |
| Releasable Closure       | No                                                                                         |
| Length                   | 20 inch (Imperial)                                                                         |
| Length                   | 500 mm. (Metric)                                                                           |
| Width                    | 9.00 (7.9+1.1) mm. (Body)                                                                  |
| wiatri                   | 11.57 mm. (Head)                                                                           |
| Thickness                | ≈ 0.81 mm. (Body) ± 10%                                                                    |
| Operating Temperature    | -76°F to +1,022°F (Fahrenheit)                                                             |
| Operating reinperature   | -60°C to +550°C (Celsius)                                                                  |
| Minimum Tensile Strength | 175.0 lbs (Imperial)                                                                       |
| Minimum rensile Strength | 80.0 Kgs (Metric)                                                                          |
| Bundle Diameter          | 17.0 mm. (Minimum)                                                                         |
|                          | 128.0 mm. (Maximum)                                                                        |
| Weight                   | ≈ 12.30 grams (1 piece)                                                                    |
| Features                 | Extra durable, Easy operation, Good insulation, Self-locking, Lightweight, Anti-corrosion. |