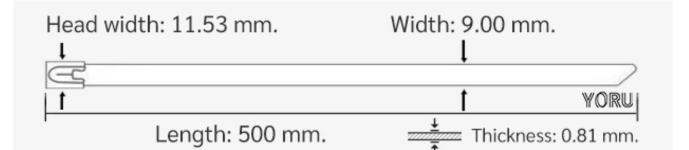

## **YORU** Cable Ties Datasheet

| YORU      |
|-----------|
| よる・ケーブルタイ |

Model YR500-79SCL

Size Label 20" x 9.0 mm.

| Color                    | Silver + Black PVC Coated                                                                  |
|--------------------------|--------------------------------------------------------------------------------------------|
| Туре                     | Stainless (Ball Lock)                                                                      |
| Material                 | Stainless Steel 304 (SUS304)                                                               |
| Flammability             | UL94 V-2                                                                                   |
| ROHS Compliant           | Yes                                                                                        |
| UL Recognized            | Yes                                                                                        |
| Releasable Closure       | No                                                                                         |
| Length                   | 20 inch (Imperial)                                                                         |
| Length                   | 500 mm. (Metric)                                                                           |
| Width                    | 9.00 (7.9+1.1) mm. (Body)                                                                  |
| wiatri                   | 11.57 mm. (Head)                                                                           |
| Thickness                | ≈ 0.81 mm. (Body) ± 10%                                                                    |
| Operating Temperature    | -76°F to +1,022°F (Fahrenheit)                                                             |
| Operating reinperature   | -60°C to +550°C (Celsius)                                                                  |
| Minimum Tensile Strength | 175.0 lbs (Imperial)                                                                       |
| Minimum rensile Strength | 80.0 Kgs (Metric)                                                                          |
| Bundle Diameter          | 17.0 mm. (Minimum)                                                                         |
|                          | 128.0 mm. (Maximum)                                                                        |
| Weight                   | ≈ 12.30 grams (1 piece)                                                                    |
| Features                 | Extra durable, Easy operation, Good insulation, Self-locking, Lightweight, Anti-corrosion. |

Pictures of products and dimensions are approximate and subject to technical changes (with a tolerance of ± 5% or ±0.2 mm).