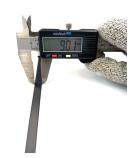

## **YORU** Cable Ties Datasheet

| YORU      |
|-----------|
| よる・ケーブルタイ |

Model YR500-79SCL

Size Label 20" x 9.0 mm.

| Color                    | Silver + Black PVC Coated                                                                  |
|--------------------------|--------------------------------------------------------------------------------------------|
| Туре                     | Stainless (Ball Lock)                                                                      |
| Material                 | Stainless Steel 304 (SUS304)                                                               |
| Flammability             | UL94 V-2                                                                                   |
| ROHS Compliant           | Yes                                                                                        |
| UL Recognized            | Yes                                                                                        |
| Releasable Closure       | No                                                                                         |
| Length                   | 20 inch (Imperial)                                                                         |
| Length                   | 500 mm. (Metric)                                                                           |
| Width                    | 9.00 (7.9+1.1) mm. (Body)                                                                  |
| wiatri                   | 11.57 mm. (Head)                                                                           |
| Thickness                | ≈ 0.81 mm. (Body) ± 10%                                                                    |
| Operating Temperature    | -76°F to +1,022°F (Fahrenheit)                                                             |
| Operating reinperature   | -60°C to +550°C (Celsius)                                                                  |
| Minimum Tensile Strength | 175.0 lbs (Imperial)                                                                       |
| Minimum rensile Strength | 80.0 Kgs (Metric)                                                                          |
| Bundle Diameter          | 17.0 mm. (Minimum)                                                                         |
|                          | 128.0 mm. (Maximum)                                                                        |
| Weight                   | ≈ 12.30 grams (1 piece)                                                                    |
| Features                 | Extra durable, Easy operation, Good insulation, Self-locking, Lightweight, Anti-corrosion. |