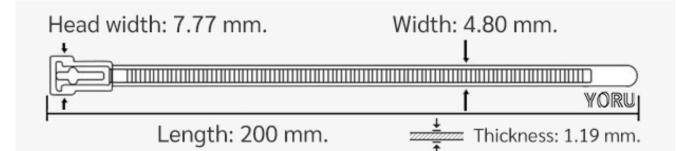

## **YORU** Cable Ties Datasheet

Model YR200-05UCB

Size Label 8" x 4.8 mm.

| Color                    | Blue                                                                          |
|--------------------------|-------------------------------------------------------------------------------|
| Туре                     | Releasable                                                                    |
| Material                 | Polyamide 6.6 High impact (Nylon 6.6 or PA66)                                 |
| Flammability             | UL94 V-2                                                                      |
| ROHS Compliant           | Yes                                                                           |
| UL Recognized            | Yes                                                                           |
| Releasable Closure       | Yes                                                                           |
| Length                   | 8 inch (Imperial)                                                             |
|                          | 200 mm. (Metric)                                                              |
| Width                    | 4.80 mm. (Body) ±0.2 mm                                                       |
|                          | 7.77 mm. (Head) ±0.2 mm                                                       |
| Thickness                | ≈ 1.19 mm. (Body) ± 10%                                                       |
| Operating Temperature    | -40°F to +185°F (Fahrenheit)                                                  |
|                          | -40°C to +85°C (Celsius)                                                      |
| Minimum Tensile Strength | 40.0 lbs (Imperial)                                                           |
|                          | 18.0 Kgs (Metric)                                                             |
| Bundle Diameter          | 3.0 mm. (Minimum)                                                             |
|                          | 45.0 mm. (Maximum)                                                            |
| Weight                   | ≈ 1.38 grams (1 piece)                                                        |
| Features                 | Easy operation, Good insulation, Self-locking, Anti-corrosion and durability. |

Pictures of products and dimensions are approximate and subject to technical changes (with a tolerance of ± 5% or ±0.2 mm).