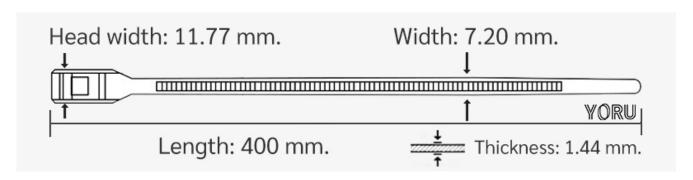

## **YORU Cable Ties Datasheet**

Model YR400-X8BCO
Size Label 16" x 7.2 mm.

| Color                    | Orange                                                                                    |
|--------------------------|-------------------------------------------------------------------------------------------|
| Туре                     | Belt                                                                                      |
| Material                 | Polyamide 6.6 High impact (Nylon 6.6 or PA66)                                             |
| Flammability             | UL94 V-2                                                                                  |
| ROHS Compliant           | Yes                                                                                       |
| UL Recognized            | Yes                                                                                       |
| Releasable Closure       | No                                                                                        |
| Length                   | 16 inch (Imperial)                                                                        |
|                          | 400 mm. (Metric)                                                                          |
| Width                    | 7.20 mm. (Body) ±0.2 mm                                                                   |
|                          | 11.85 mm. (Head) ±0.2 mm                                                                  |
| Thickness                | ≈ 1.46 mm. (Body) ± 10%                                                                   |
| Operating Temperature    | -40°F to +185°F (Fahrenheit)                                                              |
|                          | -40°C to +85°C (Celsius)                                                                  |
| Minimum Tensile Strength | 50.0 lbs (Imperial)                                                                       |
|                          | 22.0 Kgs (Metric)                                                                         |
| Bundle Diameter          | 40.0 mm. (Minimum)                                                                        |
|                          | 120.0 mm. (Maximum)                                                                       |
| Weight                   | ≈ 4.30 grams (1 piece)                                                                    |
| Features                 | Easy operation, Good insulation, Self-locking, Surface smooth texture and Anti-corrosion. |