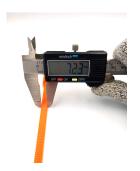

## **YORU Cable Ties Datasheet**

Model YR400-X8BCO
Size Label 16" x 7.2 mm.

| Color                    | Orange                                                                                    |
|--------------------------|-------------------------------------------------------------------------------------------|
| Туре                     | Belt                                                                                      |
| Material                 | Polyamide 6.6 High impact (Nylon 6.6 or PA66)                                             |
| Flammability             | UL94 V-2                                                                                  |
| ROHS Compliant           | Yes                                                                                       |
| UL Recognized            | Yes                                                                                       |
| Releasable Closure       | No                                                                                        |
| Length                   | 16 inch (Imperial)                                                                        |
|                          | 400 mm. (Metric)                                                                          |
| Width                    | 7.20 mm. (Body) ±0.2 mm                                                                   |
|                          | 11.85 mm. (Head) ±0.2 mm                                                                  |
| Thickness                | ≈ 1.46 mm. (Body) ± 10%                                                                   |
| Operating Temperature    | -40°F to +185°F (Fahrenheit)                                                              |
|                          | -40°C to +85°C (Celsius)                                                                  |
| Minimum Tensile Strength | 50.0 lbs (Imperial)                                                                       |
|                          | 22.0 Kgs (Metric)                                                                         |
| Bundle Diameter          | 40.0 mm. (Minimum)                                                                        |
|                          | 120.0 mm. (Maximum)                                                                       |
| Weight                   | ≈ 4.30 grams (1 piece)                                                                    |
| Features                 | Easy operation, Good insulation, Self-locking, Surface smooth texture and Anti-corrosion. |