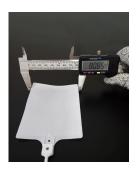

## **YORU Cable Ties Datasheet**

Model YR250-8RMTW
Size Label 10" x 1.9 mm.

| Color                    | White                                                                              |
|--------------------------|------------------------------------------------------------------------------------|
| Туре                     | Label (Iron)                                                                       |
| Material                 | Polypropylene (PP)                                                                 |
| Flammability             | No                                                                                 |
| ROHS Compliant           | Yes                                                                                |
| UL Recognized            | No                                                                                 |
| Releasable Closure       | No                                                                                 |
| Length                   | 10 inch (Imperial)                                                                 |
|                          | 250 mm. (Metric)                                                                   |
| Width                    | 1.90 mm. (Body) ±0.1 mm                                                            |
|                          | 80.00 x 100.00 mm. (Marker Head) ±0.2 mm                                           |
| Thickness                | ≈ 1.90 mm. (Body) ± 10%                                                            |
|                          | ≈ 2.01 mm. (Market Head) ± 10%                                                     |
| Operating Temperature    | +14°F to +176°F (Fahrenheit)                                                       |
|                          | -10°C to +80°C (Celsius)                                                           |
| Minimum Tensile Strength | N/A lbs (Imperial)                                                                 |
|                          | N/A Kgs (Metric)                                                                   |
| Bundle Diameter          | 11.0 mm. (Minimum)                                                                 |
|                          | 19.0 mm. (Maximum)                                                                 |
| Weight                   | ≈ 6.15 grams (1 piece)                                                             |
| Features                 | Large Labeling Area, Easy to Install, Self-locking, Anti-corrosion and durability. |