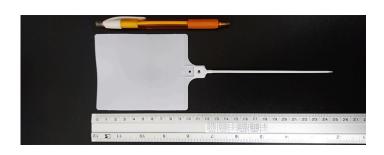

## **YORU Cable Ties Datasheet**

Model YR250-8RMTW
Size Label 10" x 1.9 mm.

| Color                    | White                                                                              |
|--------------------------|------------------------------------------------------------------------------------|
| Туре                     | Label (Iron)                                                                       |
| Material                 | Polypropylene (PP)                                                                 |
| Flammability             | No                                                                                 |
| ROHS Compliant           | Yes                                                                                |
| UL Recognized            | No                                                                                 |
| Releasable Closure       | No                                                                                 |
| Length                   | 10 inch (Imperial)                                                                 |
|                          | 250 mm. (Metric)                                                                   |
| Width                    | 1.90 mm. (Body) ±0.1 mm                                                            |
|                          | 80.00 x 100.00 mm. (Marker Head) ±0.2 mm                                           |
| Thickness                | ≈ 1.90 mm. (Body) ± 10%                                                            |
|                          | ≈ 2.01 mm. (Market Head) ± 10%                                                     |
| Operating Temperature    | +14°F to +176°F (Fahrenheit)                                                       |
|                          | -10°C to +80°C (Celsius)                                                           |
| Minimum Tensile Strength | N/A lbs (Imperial)                                                                 |
|                          | N/A Kgs (Metric)                                                                   |
| Bundle Diameter          | 11.0 mm. (Minimum)                                                                 |
|                          | 19.0 mm. (Maximum)                                                                 |
| Weight                   | ≈ 6.15 grams (1 piece)                                                             |
| Features                 | Large Labeling Area, Easy to Install, Self-locking, Anti-corrosion and durability. |