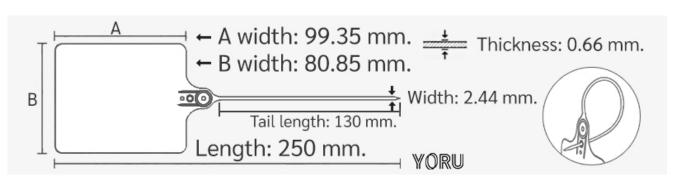

## **YORU Cable Ties Datasheet**

Model YR250-8RMTW
Size Label 10" x 1.9 mm.

| Color                    | White                                                                              |
|--------------------------|------------------------------------------------------------------------------------|
| Туре                     | Label (Iron)                                                                       |
| Material                 | Polypropylene (PP)                                                                 |
| Flammability             | No                                                                                 |
| ROHS Compliant           | Yes                                                                                |
| UL Recognized            | No                                                                                 |
| Releasable Closure       | No                                                                                 |
| Length                   | 10 inch (Imperial)                                                                 |
|                          | 250 mm. (Metric)                                                                   |
| Width                    | 1.90 mm. (Body) ±0.1 mm                                                            |
|                          | 80.00 x 100.00 mm. (Marker Head) ±0.2 mm                                           |
| Thickness                | ≈ 1.90 mm. (Body) ± 10%                                                            |
|                          | ≈ 2.01 mm. (Market Head) ± 10%                                                     |
| Operating Temperature    | +14°F to +176°F (Fahrenheit)                                                       |
|                          | -10°C to +80°C (Celsius)                                                           |
| Minimum Tensile Strength | N/A lbs (Imperial)                                                                 |
|                          | N/A Kgs (Metric)                                                                   |
| Bundle Diameter          | 11.0 mm. (Minimum)                                                                 |
|                          | 19.0 mm. (Maximum)                                                                 |
| Weight                   | ≈ 6.15 grams (1 piece)                                                             |
| Features                 | Large Labeling Area, Easy to Install, Self-locking, Anti-corrosion and durability. |