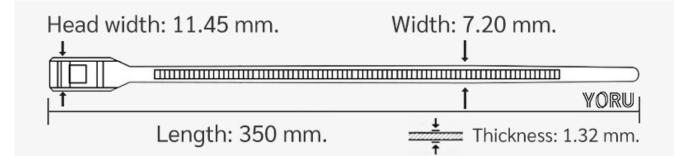

## **YORU** Cable Ties Datasheet

Model YR350-X8BCO

Size Label 14" x 7.2 mm.

| Color                    | Orange                                                                                    |
|--------------------------|-------------------------------------------------------------------------------------------|
| Туре                     | Belt                                                                                      |
| Material                 | Polyamide 6.6 High impact (Nylon 6.6 or PA66)                                             |
| Flammability             | UL94 V-2                                                                                  |
| ROHS Compliant           | Yes                                                                                       |
| UL Recognized            | Yes                                                                                       |
| Releasable Closure       | No                                                                                        |
| Length                   | 14 inch (Imperial)                                                                        |
|                          | 350 mm. (Metric)                                                                          |
| Width                    | 7.20 mm. (Body) ±0.2 mm                                                                   |
|                          | 11.60 mm. (Head) ±0.2 mm                                                                  |
| Thickness                | ≈ 1.33 mm. (Body) ± 10%                                                                   |
| Operating Temperature    | -40°F to +185°F (Fahrenheit)                                                              |
|                          | -40°C to +85°C (Celsius)                                                                  |
| Minimum Tensile Strength | 50.0 lbs (Imperial)                                                                       |
|                          | 22.0 Kgs (Metric)                                                                         |
| Bundle Diameter          | 43.0 mm. (Minimum)                                                                        |
|                          | 100.0 mm. (Maximum)                                                                       |
| Weight                   | ≈ 3.50 grams (1 piece)                                                                    |
| Features                 | Easy operation, Good insulation, Self-locking, Surface smooth texture and Anti-corrosion. |

Pictures of products and dimensions are approximate and subject to technical changes (with a tolerance of ± 5% or ±0.2 mm).