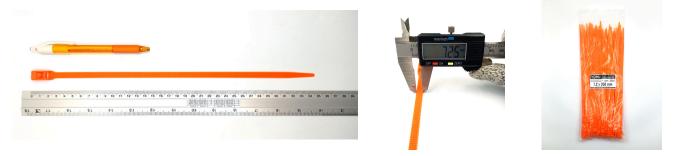

## **YORU** Cable Ties Datasheet

Model YR350-X8BCO

Size Label 14" x 7.2 mm.

| Color                    | Orange                                                                                    |
|--------------------------|-------------------------------------------------------------------------------------------|
| Туре                     | Belt                                                                                      |
| Material                 | Polyamide 6.6 High impact (Nylon 6.6 or PA66)                                             |
| Flammability             | UL94 V-2                                                                                  |
| ROHS Compliant           | Yes                                                                                       |
| UL Recognized            | Yes                                                                                       |
| Releasable Closure       | No                                                                                        |
| Length                   | 14 inch (Imperial)                                                                        |
|                          | 350 mm. (Metric)                                                                          |
| Width                    | 7.20 mm. (Body) ±0.2 mm                                                                   |
|                          | 11.60 mm. (Head) ±0.2 mm                                                                  |
| Thickness                | ≈ 1.33 mm. (Body) ± 10%                                                                   |
| Operating Temperature    | -40°F to +185°F (Fahrenheit)                                                              |
|                          | -40°C to +85°C (Celsius)                                                                  |
| Minimum Tensile Strength | 50.0 lbs (Imperial)                                                                       |
|                          | 22.0 Kgs (Metric)                                                                         |
| Bundle Diameter          | 43.0 mm. (Minimum)                                                                        |
|                          | 100.0 mm. (Maximum)                                                                       |
| Weight                   | ≈ 3.50 grams (1 piece)                                                                    |
| Features                 | Easy operation, Good insulation, Self-locking, Surface smooth texture and Anti-corrosion. |

Pictures of products and dimensions are approximate and subject to technical changes (with a tolerance of ± 5% or ±0.2 mm).