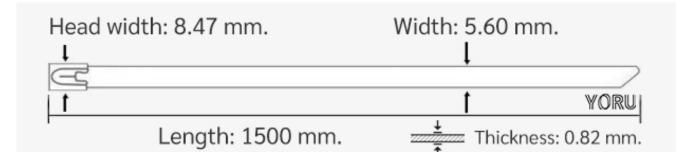

## **YORU** Cable Ties Datasheet

| YORU      |
|-----------|
| よる・ケーブルタイ |

Model YR1K5-46SCL

Size Label 59" x 5.6 mm.

| Color                    | Silver + Black PVC Coated                                                                  |
|--------------------------|--------------------------------------------------------------------------------------------|
| Туре                     | Stainless (Ball Lock)                                                                      |
| Material                 | Stainless Steel 304 (SUS304)                                                               |
| Flammability             | UL94 V-2                                                                                   |
| ROHS Compliant           | Yes                                                                                        |
| UL Recognized            | Yes                                                                                        |
| Releasable Closure       | No                                                                                         |
| Length                   | 59 inch (Imperial)                                                                         |
| Length                   | 1500 mm. (Metric)                                                                          |
| Width                    | 5.60 (4.6+1.0) mm. (Body)                                                                  |
| wiath                    | 8.69 mm. (Head)                                                                            |
| Thickness                | ≈ 0.81 mm. (Body) ± 10%                                                                    |
| Operating Temperature    | -76°F to +1,022°F (Fahrenheit)                                                             |
| Operating reinperature   | -60°C to +550°C (Celsius)                                                                  |
| Minimum Tensile Strength | 130.0 lbs (Imperial)                                                                       |
| Minimum rensile Strength | 60.0 Kgs (Metric)                                                                          |
| Bundle Diameter          | 12.0 mm. (Minimum)                                                                         |
|                          | 346.0 mm. (Maximum)                                                                        |
| Weight                   | ≈ 19.20 grams (1 piece)                                                                    |
| Features                 | Extra durable, Easy operation, Good insulation, Self-locking, Lightweight, Anti-corrosion. |

Pictures of products and dimensions are approximate and subject to technical changes (with a tolerance of ± 5% or ±0.2 mm).