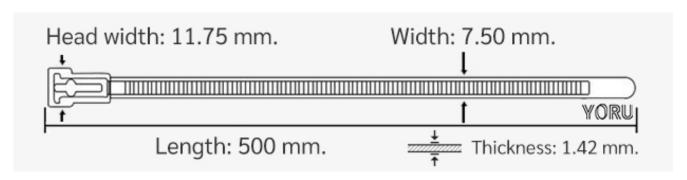

## **YORU Cable Ties Datasheet**

Model YR500-8CUCR
Size Label 20" x 7.5 mm.

| Color                    | Red                                                                           |
|--------------------------|-------------------------------------------------------------------------------|
| Туре                     | Releasable                                                                    |
| Material                 | Polyamide 6.6 High impact (Nylon 6.6 or PA66)                                 |
| Flammability             | UL94 V-2                                                                      |
| ROHS Compliant           | Yes                                                                           |
| UL Recognized            | Yes                                                                           |
| Releasable Closure       | Yes                                                                           |
| Length                   | 20 inch (Imperial)                                                            |
|                          | 500 mm. (Metric)                                                              |
| Width                    | 7.50 mm. (Body) ±0.2 mm                                                       |
|                          | 11.75 mm. (Head) ±0.2 mm                                                      |
| Thickness                | ≈ 1.42 mm. (Body) ± 10%                                                       |
| Operating Temperature    | -40°F to +185°F (Fahrenheit)                                                  |
|                          | -40°C to +85°C (Celsius)                                                      |
| Minimum Tensile Strength | 50.0 lbs (Imperial)                                                           |
|                          | 22.0 Kgs (Metric)                                                             |
| Bundle Diameter          | 4.0 mm. (Minimum)                                                             |
|                          | 115.0 mm. (Maximum)                                                           |
| Weight                   | ≈ 5.50 grams (1 piece)                                                        |
| Features                 | Easy operation, Good insulation, Self-locking, Anti-corrosion and durability. |

Pictures of products and dimensions are approximate and subject to technical changes (with a tolerance of ± 5% or ±0.2 mm).