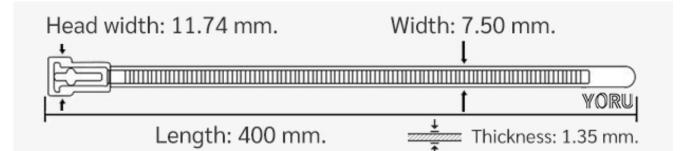

## **YORU** Cable Ties Datasheet

YORU sa.f-Jugi

Model YR400-8CUCR Size Label 16" x 7.5 mm.

| Color                    | Red                                                                           |
|--------------------------|-------------------------------------------------------------------------------|
| Туре                     | Releasable                                                                    |
| Material                 | Polyamide 6.6 High impact (Nylon 6.6 or PA66)                                 |
| Flammability             | UL94 V-2                                                                      |
| ROHS Compliant           | Yes                                                                           |
| UL Recognized            | Yes                                                                           |
| Releasable Closure       | Yes                                                                           |
| Length                   | 16 inch (Imperial)                                                            |
|                          | 400 mm. (Metric)                                                              |
| Width                    | 7.50 mm. (Body) ±0.2 mm                                                       |
|                          | 11.74 mm. (Head) ±0.2 mm                                                      |
| Thickness                | ≈ 1.35 mm. (Body) ± 10%                                                       |
| Operating Temperature    | -40°F to +185°F (Fahrenheit)                                                  |
|                          | -40°C to +85°C (Celsius)                                                      |
| Minimum Tensile Strength | 50.0 lbs (Imperial)                                                           |
|                          | 22.0 Kgs (Metric)                                                             |
| Bundle Diameter          | 4.0 mm. (Minimum)                                                             |
|                          | 105.0 mm. (Maximum)                                                           |
| Weight                   | ≈ 4.30 grams (1 piece)                                                        |
| Features                 | Easy operation, Good insulation, Self-locking, Anti-corrosion and durability. |

Pictures of products and dimensions are approximate and subject to technical changes (with a tolerance of ± 5% or ±0.2 mm).