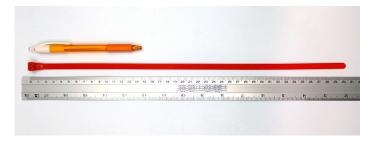

## **YORU** Cable Ties Datasheet

YORU sa.f-Jugi

Model YR400-8CUCR Size Label 16" x 7.5 mm.

| Color                    | Red                                                                           |
|--------------------------|-------------------------------------------------------------------------------|
| Туре                     | Releasable                                                                    |
| Material                 | Polyamide 6.6 High impact (Nylon 6.6 or PA66)                                 |
| Flammability             | UL94 V-2                                                                      |
| ROHS Compliant           | Yes                                                                           |
| UL Recognized            | Yes                                                                           |
| Releasable Closure       | Yes                                                                           |
| Length                   | 16 inch (Imperial)                                                            |
|                          | 400 mm. (Metric)                                                              |
| Width                    | 7.50 mm. (Body) ±0.2 mm                                                       |
|                          | 11.74 mm. (Head) ±0.2 mm                                                      |
| Thickness                | ≈ 1.35 mm. (Body) ± 10%                                                       |
| Operating Temperature    | -40°F to +185°F (Fahrenheit)                                                  |
|                          | -40°C to +85°C (Celsius)                                                      |
| Minimum Tensile Strength | 50.0 lbs (Imperial)                                                           |
|                          | 22.0 Kgs (Metric)                                                             |
| Bundle Diameter          | 4.0 mm. (Minimum)                                                             |
|                          | 105.0 mm. (Maximum)                                                           |
| Weight                   | ≈ 4.30 grams (1 piece)                                                        |
| Features                 | Easy operation, Good insulation, Self-locking, Anti-corrosion and durability. |

Pictures of products and dimensions are approximate and subject to technical changes (with a tolerance of ± 5% or ±0.2 mm).