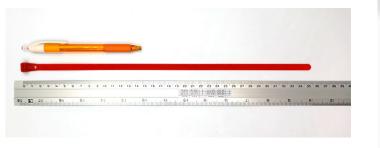

## **YORU** Cable Ties Datasheet

YORU sa.f-Jugi

Model YR350-8CUCR Size Label 14" x 7.5 mm.

| Color                    | Red                                                                           |
|--------------------------|-------------------------------------------------------------------------------|
| Туре                     | Releasable                                                                    |
| Material                 | Polyamide 6.6 High impact (Nylon 6.6 or PA66)                                 |
| Flammability             | UL94 V-2                                                                      |
| ROHS Compliant           | Yes                                                                           |
| UL Recognized            | Yes                                                                           |
| Releasable Closure       | Yes                                                                           |
| Length                   | 14 inch (Imperial)                                                            |
|                          | 350 mm. (Metric)                                                              |
| Width                    | 7.50 mm. (Body) ±0.2 mm                                                       |
|                          | 11.75 mm. (Head) ±0.2 mm                                                      |
| Thickness                | ≈ 1.34 mm. (Body) ± 10%                                                       |
| Operating Temperature    | -40°F to +185°F (Fahrenheit)                                                  |
|                          | -40°C to +85°C (Celsius)                                                      |
| Minimum Tensile Strength | 50.0 lbs (Imperial)                                                           |
|                          | 22.0 Kgs (Metric)                                                             |
| Bundle Diameter          | 4.0 mm. (Minimum)                                                             |
|                          | 90.0 mm. (Maximum)                                                            |
| Weight                   | ≈ 3.70 grams (1 piece)                                                        |
| Features                 | Easy operation, Good insulation, Self-locking, Anti-corrosion and durability. |

Pictures of products and dimensions are approximate and subject to technical changes (with a tolerance of ± 5% or ±0.2 mm).