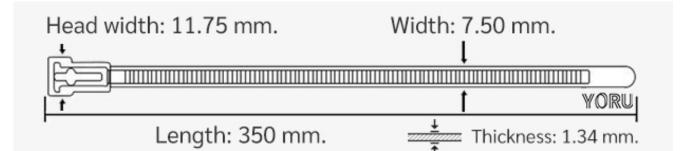

## **YORU** Cable Ties Datasheet

YORU sa.f-Jugi

Model YR350-8CUCR Size Label 14" x 7.5 mm.

| Color                    | Red                                                                           |
|--------------------------|-------------------------------------------------------------------------------|
| Туре                     | Releasable                                                                    |
| Material                 | Polyamide 6.6 High impact (Nylon 6.6 or PA66)                                 |
| Flammability             | UL94 V-2                                                                      |
| ROHS Compliant           | Yes                                                                           |
| UL Recognized            | Yes                                                                           |
| Releasable Closure       | Yes                                                                           |
| Length                   | 14 inch (Imperial)                                                            |
|                          | 350 mm. (Metric)                                                              |
| Width                    | 7.50 mm. (Body) ±0.2 mm                                                       |
|                          | 11.75 mm. (Head) ±0.2 mm                                                      |
| Thickness                | ≈ 1.34 mm. (Body) ± 10%                                                       |
| Operating Temperature    | -40°F to +185°F (Fahrenheit)                                                  |
|                          | -40°C to +85°C (Celsius)                                                      |
| Minimum Tensile Strength | 50.0 lbs (Imperial)                                                           |
|                          | 22.0 Kgs (Metric)                                                             |
| Bundle Diameter          | 4.0 mm. (Minimum)                                                             |
|                          | 90.0 mm. (Maximum)                                                            |
| Weight                   | ≈ 3.70 grams (1 piece)                                                        |
| Features                 | Easy operation, Good insulation, Self-locking, Anti-corrosion and durability. |

Pictures of products and dimensions are approximate and subject to technical changes (with a tolerance of ± 5% or ±0.2 mm).