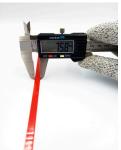

## **YORU** Cable Ties Datasheet

YORU sa.f-Jugi

Model YR350-8CUCR Size Label 14" x 7.5 mm.

| Color                    | Red                                                                           |
|--------------------------|-------------------------------------------------------------------------------|
| Туре                     | Releasable                                                                    |
| Material                 | Polyamide 6.6 High impact (Nylon 6.6 or PA66)                                 |
| Flammability             | UL94 V-2                                                                      |
| ROHS Compliant           | Yes                                                                           |
| UL Recognized            | Yes                                                                           |
| Releasable Closure       | Yes                                                                           |
| Length                   | 14 inch (Imperial)                                                            |
|                          | 350 mm. (Metric)                                                              |
| Width                    | 7.50 mm. (Body) ±0.2 mm                                                       |
|                          | 11.75 mm. (Head) ±0.2 mm                                                      |
| Thickness                | ≈ 1.34 mm. (Body) ± 10%                                                       |
| Operating Temperature    | -40°F to +185°F (Fahrenheit)                                                  |
|                          | -40°C to +85°C (Celsius)                                                      |
| Minimum Tensile Strength | 50.0 lbs (Imperial)                                                           |
|                          | 22.0 Kgs (Metric)                                                             |
| Bundle Diameter          | 4.0 mm. (Minimum)                                                             |
|                          | 90.0 mm. (Maximum)                                                            |
| Weight                   | ≈ 3.70 grams (1 piece)                                                        |
| Features                 | Easy operation, Good insulation, Self-locking, Anti-corrosion and durability. |

Pictures of products and dimensions are approximate and subject to technical changes (with a tolerance of ± 5% or ±0.2 mm).