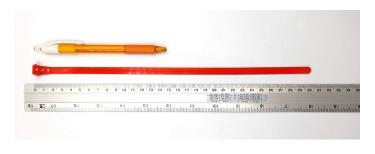

## **YORU Cable Ties Datasheet**

Model YR300-8CUCR
Size Label 12" x 7.5 mm.

| Color                    | Red                                                                           |
|--------------------------|-------------------------------------------------------------------------------|
| Туре                     | Releasable                                                                    |
| Material                 | Polyamide 6.6 High impact (Nylon 6.6 or PA66)                                 |
| Flammability             | UL94 V-2                                                                      |
| ROHS Compliant           | Yes                                                                           |
| UL Recognized            | Yes                                                                           |
| Releasable Closure       | Yes                                                                           |
| Length                   | 12 inch (Imperial)                                                            |
|                          | 300 mm. (Metric)                                                              |
| Width                    | 7.50 mm. (Body) ±0.2 mm                                                       |
|                          | 11.67 mm. (Head) ±0.2 mm                                                      |
| Thickness                | ≈ 1.29 mm. (Body) ± 10%                                                       |
| Operating Temperature    | -40°F to +185°F (Fahrenheit)                                                  |
|                          | -40°C to +85°C (Celsius)                                                      |
| Minimum Tensile Strength | 50.0 lbs (Imperial)                                                           |
|                          | 22.0 Kgs (Metric)                                                             |
| Bundle Diameter          | 4.0 mm. (Minimum)                                                             |
|                          | 75.0 mm. (Maximum)                                                            |
| Weight                   | ≈ 3.20 grams (1 piece)                                                        |
| Features                 | Easy operation, Good insulation, Self-locking, Anti-corrosion and durability. |