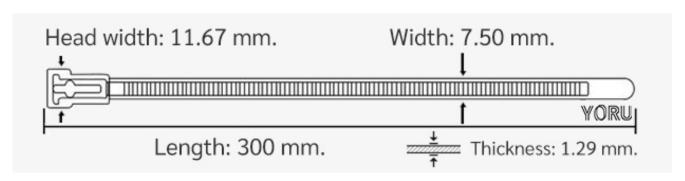

## **YORU Cable Ties Datasheet**

Model YR300-8CUCR
Size Label 12" x 7.5 mm.

| Color                    | Red                                                                           |
|--------------------------|-------------------------------------------------------------------------------|
| Туре                     | Releasable                                                                    |
| Material                 | Polyamide 6.6 High impact (Nylon 6.6 or PA66)                                 |
| Flammability             | UL94 V-2                                                                      |
| ROHS Compliant           | Yes                                                                           |
| UL Recognized            | Yes                                                                           |
| Releasable Closure       | Yes                                                                           |
| Length                   | 12 inch (Imperial)                                                            |
|                          | 300 mm. (Metric)                                                              |
| Width                    | 7.50 mm. (Body) ±0.2 mm                                                       |
|                          | 11.67 mm. (Head) ±0.2 mm                                                      |
| Thickness                | ≈ 1.29 mm. (Body) ± 10%                                                       |
| Operating Temperature    | -40°F to +185°F (Fahrenheit)                                                  |
|                          | -40°C to +85°C (Celsius)                                                      |
| Minimum Tensile Strength | 50.0 lbs (Imperial)                                                           |
|                          | 22.0 Kgs (Metric)                                                             |
| Bundle Diameter          | 4.0 mm. (Minimum)                                                             |
|                          | 75.0 mm. (Maximum)                                                            |
| Weight                   | ≈ 3.20 grams (1 piece)                                                        |
| Features                 | Easy operation, Good insulation, Self-locking, Anti-corrosion and durability. |