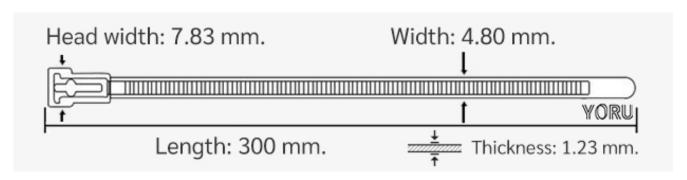

## **YORU Cable Ties Datasheet**

Model YR300-05UCR
Size Label 12" x 4.8 mm.

| Color                    | Red                                                                           |
|--------------------------|-------------------------------------------------------------------------------|
| Туре                     | Releasable                                                                    |
| Material                 | Polyamide 6.6 High impact (Nylon 6.6 or PA66)                                 |
| Flammability             | UL94 V-2                                                                      |
| ROHS Compliant           | Yes                                                                           |
| UL Recognized            | Yes                                                                           |
| Releasable Closure       | Yes                                                                           |
| Length                   | 12 inch (Imperial)                                                            |
|                          | 300 mm. (Metric)                                                              |
| Width                    | 4.80 mm. (Body) ±0.2 mm                                                       |
|                          | 7.83 mm. (Head) ±0.2 mm                                                       |
| Thickness                | ≈ 1.23 mm. (Body) ± 10%                                                       |
| Operating Temperature    | -40°F to +185°F (Fahrenheit)                                                  |
|                          | -40°C to +85°C (Celsius)                                                      |
| Minimum Tensile Strength | 40.0 lbs (Imperial)                                                           |
|                          | 18.0 Kgs (Metric)                                                             |
| Bundle Diameter          | 3.0 mm. (Minimum)                                                             |
|                          | 75.0 mm. (Maximum)                                                            |
| Weight                   | ≈ 2.07 grams (1 piece)                                                        |
| Features                 | Easy operation, Good insulation, Self-locking, Anti-corrosion and durability. |