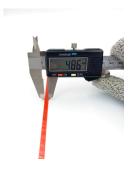

## **YORU Cable Ties Datasheet**

Model YR300-05UCR
Size Label 12" x 4.8 mm.

| Color                    | Red                                                                           |
|--------------------------|-------------------------------------------------------------------------------|
| Туре                     | Releasable                                                                    |
| Material                 | Polyamide 6.6 High impact (Nylon 6.6 or PA66)                                 |
| Flammability             | UL94 V-2                                                                      |
| ROHS Compliant           | Yes                                                                           |
| UL Recognized            | Yes                                                                           |
| Releasable Closure       | Yes                                                                           |
| Length                   | 12 inch (Imperial)                                                            |
|                          | 300 mm. (Metric)                                                              |
| Width                    | 4.80 mm. (Body) ±0.2 mm                                                       |
|                          | 7.83 mm. (Head) ±0.2 mm                                                       |
| Thickness                | ≈ 1.23 mm. (Body) ± 10%                                                       |
| Operating Temperature    | -40°F to +185°F (Fahrenheit)                                                  |
|                          | -40°C to +85°C (Celsius)                                                      |
| Minimum Tensile Strength | 40.0 lbs (Imperial)                                                           |
|                          | 18.0 Kgs (Metric)                                                             |
| Bundle Diameter          | 3.0 mm. (Minimum)                                                             |
|                          | 75.0 mm. (Maximum)                                                            |
| Weight                   | ≈ 2.07 grams (1 piece)                                                        |
| Features                 | Easy operation, Good insulation, Self-locking, Anti-corrosion and durability. |