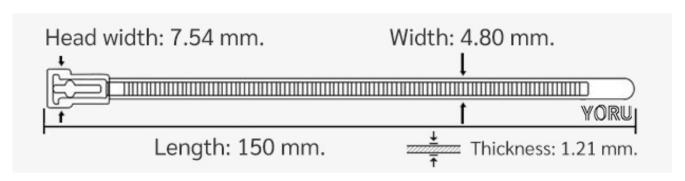

## **YORU Cable Ties Datasheet**

Model YR150-05UCR
Size Label 6" x 4.8 mm.

| Color                    | Red                                                                           |
|--------------------------|-------------------------------------------------------------------------------|
| Туре                     | Releasable                                                                    |
| Material                 | Polyamide 6.6 High impact (Nylon 6.6 or PA66)                                 |
| Flammability             | UL94 V-2                                                                      |
| ROHS Compliant           | Yes                                                                           |
| UL Recognized            | Yes                                                                           |
| Releasable Closure       | Yes                                                                           |
| Length                   | 6 inch (Imperial)                                                             |
|                          | 150 mm. (Metric)                                                              |
| Width                    | 4.80 mm. (Body) ±0.2 mm                                                       |
|                          | 7.54 mm. (Head) ±0.2 mm                                                       |
| Thickness                | ≈ 1.21 mm. (Body) ± 10%                                                       |
| Operating Temperature    | -40°F to +185°F (Fahrenheit)                                                  |
|                          | -40°C to +85°C (Celsius)                                                      |
| Minimum Tensile Strength | 40.0 lbs (Imperial)                                                           |
|                          | 18.0 Kgs (Metric)                                                             |
| Bundle Diameter          | 3.0 mm. (Minimum)                                                             |
|                          | 35.0 mm. (Maximum)                                                            |
| Weight                   | ≈ 1.03 grams (1 piece)                                                        |
| Features                 | Easy operation, Good insulation, Self-locking, Anti-corrosion and durability. |