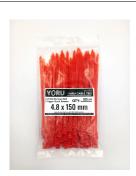

## **YORU Cable Ties Datasheet**

Model YR150-05UCR
Size Label 6" x 4.8 mm.

| Color                    | Red                                                                           |
|--------------------------|-------------------------------------------------------------------------------|
| Туре                     | Releasable                                                                    |
| Material                 | Polyamide 6.6 High impact (Nylon 6.6 or PA66)                                 |
| Flammability             | UL94 V-2                                                                      |
| ROHS Compliant           | Yes                                                                           |
| UL Recognized            | Yes                                                                           |
| Releasable Closure       | Yes                                                                           |
| Length                   | 6 inch (Imperial)                                                             |
|                          | 150 mm. (Metric)                                                              |
| Width                    | 4.80 mm. (Body) ±0.2 mm                                                       |
|                          | 7.54 mm. (Head) ±0.2 mm                                                       |
| Thickness                | ≈ 1.21 mm. (Body) ± 10%                                                       |
| Operating Temperature    | -40°F to +185°F (Fahrenheit)                                                  |
|                          | -40°C to +85°C (Celsius)                                                      |
| Minimum Tensile Strength | 40.0 lbs (Imperial)                                                           |
|                          | 18.0 Kgs (Metric)                                                             |
| Bundle Diameter          | 3.0 mm. (Minimum)                                                             |
|                          | 35.0 mm. (Maximum)                                                            |
| Weight                   | ≈ 1.03 grams (1 piece)                                                        |
| Features                 | Easy operation, Good insulation, Self-locking, Anti-corrosion and durability. |