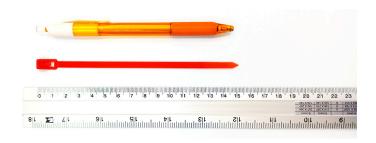

## **YORU Cable Ties Datasheet**

Model YR150-05UCR
Size Label 6" x 4.8 mm.

| Color                    | Red                                                                           |
|--------------------------|-------------------------------------------------------------------------------|
| Туре                     | Releasable                                                                    |
| Material                 | Polyamide 6.6 High impact (Nylon 6.6 or PA66)                                 |
| Flammability             | UL94 V-2                                                                      |
| ROHS Compliant           | Yes                                                                           |
| UL Recognized            | Yes                                                                           |
| Releasable Closure       | Yes                                                                           |
| Length                   | 6 inch (Imperial)                                                             |
|                          | 150 mm. (Metric)                                                              |
| Width                    | 4.80 mm. (Body) ±0.2 mm                                                       |
|                          | 7.54 mm. (Head) ±0.2 mm                                                       |
| Thickness                | ≈ 1.21 mm. (Body) ± 10%                                                       |
| Operating Temperature    | -40°F to +185°F (Fahrenheit)                                                  |
|                          | -40°C to +85°C (Celsius)                                                      |
| Minimum Tensile Strength | 40.0 lbs (Imperial)                                                           |
|                          | 18.0 Kgs (Metric)                                                             |
| Bundle Diameter          | 3.0 mm. (Minimum)                                                             |
|                          | 35.0 mm. (Maximum)                                                            |
| Weight                   | ≈ 1.03 grams (1 piece)                                                        |
| Features                 | Easy operation, Good insulation, Self-locking, Anti-corrosion and durability. |