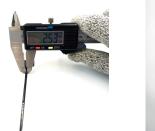

## **YORU** Cable Ties Datasheet

Model YR100-03MMB Size Label 4" x 2.5 mm.

| Color                    | Black                                                                         |
|--------------------------|-------------------------------------------------------------------------------|
| Туре                     | Marker                                                                        |
| Material                 | Polyamide 6.6 High impact (Nylon 6.6 or PA66)                                 |
| Flammability             | UL94 V-2                                                                      |
| ROHS Compliant           | Yes                                                                           |
| UL Recognized            | Yes                                                                           |
| Releasable Closure       | No                                                                            |
| Length                   | 4 inch (Imperial)                                                             |
|                          | 100 mm. (Metric)                                                              |
| Width                    | 2.50 mm. (Body) ±0.2 mm                                                       |
|                          | 13.00 x 20.00 mm. (Marker Head) ±0.2 mm                                       |
| Thickness                | ≈ 1.01 mm. (Body) ± 10%                                                       |
| Operating Temperature    | -40°F to +185°F (Fahrenheit)                                                  |
|                          | -40°C to +85°C (Celsius)                                                      |
| Minimum Tensile Strength | 18.0 lbs (Imperial)                                                           |
|                          | 8.0 Kgs (Metric)                                                              |
| Bundle Diameter          | 8.0 mm. (Minimum)                                                             |
|                          | 19.0 mm. (Maximum)                                                            |
| Weight                   | ≈ 0.51 grams (1 piece)                                                        |
| Features                 | Various Colors, Easy to Install, Self-locking, Anti-corrosion and durability. |

Pictures of products and dimensions are approximate and subject to technical changes (with a tolerance of ± 5% or ±0.2 mm).