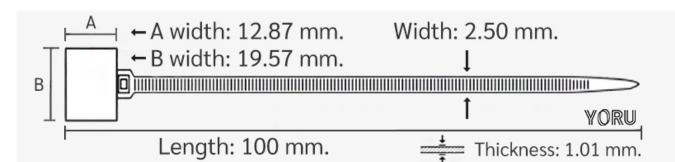

## **YORU** Cable Ties Datasheet

Model YR100-03MMB Size Label 4" x 2.5 mm.

| Color                    | Black                                                                         |
|--------------------------|-------------------------------------------------------------------------------|
| Туре                     | Marker                                                                        |
| Material                 | Polyamide 6.6 High impact (Nylon 6.6 or PA66)                                 |
| Flammability             | UL94 V-2                                                                      |
| ROHS Compliant           | Yes                                                                           |
| UL Recognized            | Yes                                                                           |
| Releasable Closure       | No                                                                            |
| Length                   | 4 inch (Imperial)                                                             |
|                          | 100 mm. (Metric)                                                              |
| Width                    | 2.50 mm. (Body) ±0.2 mm                                                       |
|                          | 13.00 x 20.00 mm. (Marker Head) ±0.2 mm                                       |
| Thickness                | ≈ 1.01 mm. (Body) ± 10%                                                       |
| Operating Temperature    | -40°F to +185°F (Fahrenheit)                                                  |
|                          | -40°C to +85°C (Celsius)                                                      |
| Minimum Tensile Strength | 18.0 lbs (Imperial)                                                           |
|                          | 8.0 Kgs (Metric)                                                              |
| Bundle Diameter          | 8.0 mm. (Minimum)                                                             |
|                          | 19.0 mm. (Maximum)                                                            |
| Weight                   | ≈ 0.51 grams (1 piece)                                                        |
| Features                 | Various Colors, Easy to Install, Self-locking, Anti-corrosion and durability. |

Pictures of products and dimensions are approximate and subject to technical changes (with a tolerance of ± 5% or ±0.2 mm).