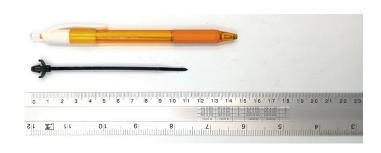

## **YORU Cable Ties Datasheet**

Model YRX01-1CSPB
Size Label 4" x 2.5 mm.

| Color                    | Black                                                                            |
|--------------------------|----------------------------------------------------------------------------------|
| Туре                     | Special (Industry)                                                               |
| Material                 | Polyamide 6.6 High impact (Nylon 6.6 or PA66)                                    |
| Flammability             | UL94 V-2                                                                         |
| ROHS Compliant           | Yes                                                                              |
| UL Recognized            | Yes 12.91                                                                        |
| Releasable Closure       | No                                                                               |
| Length                   | 4 inch (Imperial)                                                                |
|                          | 100 mm. (Metric)                                                                 |
| Width                    | 2.50 mm. (Body) ±0.2 mm                                                          |
|                          | 5.66 mm. (Head) ±0.2 mm                                                          |
| Thickness                | ≈ 1.08 mm. (Body) ± 10%                                                          |
| Operating Temperature    | -40°F to +185°F (Fahrenheit)                                                     |
|                          | -40°C to +85°C (Celsius)                                                         |
| Minimum Tensile Strength | N/A lbs (Imperial)                                                               |
|                          | N/A Kgs (Metric)                                                                 |
| Bundle Diameter          | 9.0 mm. (Minimum)                                                                |
|                          | 27.0 mm. (Maximum)                                                               |
| Weight                   | ≈ 0.50 grams (1 piece)                                                           |
| Features                 | Easy operation, Good insulation, Easy to install, Anti-corrosion and durability. |

Pictures of products and dimensions are approximate and subject to technical changes (with a tolerance of ± 5% or ±0.2 mm).