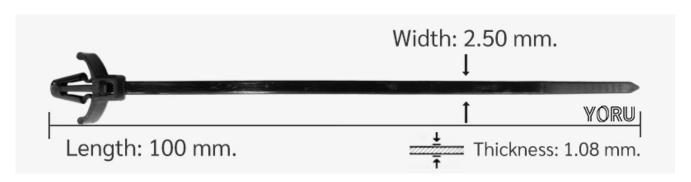

## **YORU Cable Ties Datasheet**

Model YRX01-1CSPB
Size Label 4" x 2.5 mm.

| Color                    | Black                                                                            |
|--------------------------|----------------------------------------------------------------------------------|
| Туре                     | Special (Industry)                                                               |
| Material                 | Polyamide 6.6 High impact (Nylon 6.6 or PA66)                                    |
| Flammability             | UL94 V-2                                                                         |
| ROHS Compliant           | Yes                                                                              |
| UL Recognized            | Yes 12.91                                                                        |
| Releasable Closure       | No                                                                               |
| Length                   | 4 inch (Imperial)                                                                |
|                          | 100 mm. (Metric)                                                                 |
| Width                    | 2.50 mm. (Body) ±0.2 mm                                                          |
|                          | 5.66 mm. (Head) ±0.2 mm                                                          |
| Thickness                | ≈ 1.08 mm. (Body) ± 10%                                                          |
| Operating Temperature    | -40°F to +185°F (Fahrenheit)                                                     |
|                          | -40°C to +85°C (Celsius)                                                         |
| Minimum Tensile Strength | N/A lbs (Imperial)                                                               |
|                          | N/A Kgs (Metric)                                                                 |
| Bundle Diameter          | 9.0 mm. (Minimum)                                                                |
|                          | 27.0 mm. (Maximum)                                                               |
| Weight                   | ≈ 0.50 grams (1 piece)                                                           |
| Features                 | Easy operation, Good insulation, Easy to install, Anti-corrosion and durability. |

Pictures of products and dimensions are approximate and subject to technical changes (with a tolerance of ± 5% or ±0.2 mm).