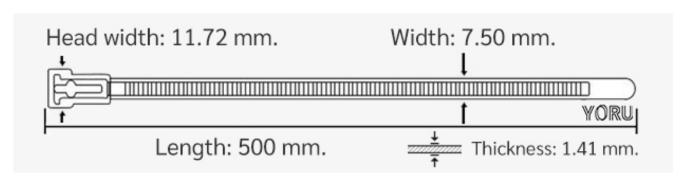

## **YORU Cable Ties Datasheet**

Model YR500-8CUNW
Size Label 20" x 7.5 mm.

| Color                    | White (Natural)                                                               |
|--------------------------|-------------------------------------------------------------------------------|
| Туре                     | Releasable                                                                    |
| Material                 | Polyamide 6.6 High impact (Nylon 6.6 or PA66)                                 |
| Flammability             | UL94 V-2                                                                      |
| ROHS Compliant           | Yes                                                                           |
| UL Recognized            | Yes                                                                           |
| Releasable Closure       | Yes                                                                           |
| Length                   | 20 inch (Imperial)                                                            |
|                          | 500 mm. (Metric)                                                              |
| Width                    | 7.50 mm. (Body) ±0.2 mm                                                       |
|                          | 11.72 mm. (Head) ±0.2 mm                                                      |
| Thickness                | ≈ 1.41 mm. (Body) ± 10%                                                       |
| Operating Temperature    | -40°F to +185°F (Fahrenheit)                                                  |
|                          | -40°C to +85°C (Celsius)                                                      |
| Minimum Tensile Strength | 50.0 lbs (Imperial)                                                           |
|                          | 22.0 Kgs (Metric)                                                             |
| Bundle Diameter          | 4.0 mm. (Minimum)                                                             |
|                          | 115.0 mm. (Maximum)                                                           |
| Weight                   | ≈ 5.50 grams (1 piece)                                                        |
| Features                 | Easy operation, Good insulation, Self-locking, Anti-corrosion and durability. |