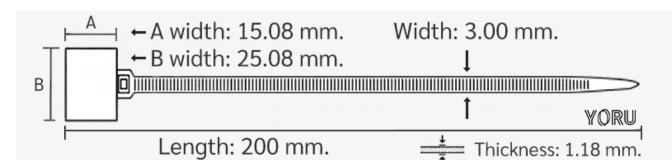

## **YORU** Cable Ties Datasheet

Model YR200-04MMW Size Label 8" x 3.00 mm.

| Color                    | White                                                                         |
|--------------------------|-------------------------------------------------------------------------------|
| Туре                     | Marker                                                                        |
| Material                 | Polyamide 6.6 High impact (Nylon 6.6 or PA66)                                 |
| Flammability             | UL94 V-2                                                                      |
| ROHS Compliant           | Yes                                                                           |
| UL Recognized            | Yes                                                                           |
| Releasable Closure       | No                                                                            |
| Length                   | 8 inch (Imperial)                                                             |
|                          | 200 mm. (Metric)                                                              |
| Width                    | 3.00 mm. (Body) ±0.2 mm                                                       |
|                          | 15.00 x 25.00 mm. (Marker Head) ±0.2 mm                                       |
| Thickness                | ≈ 1.18 mm. (Body) ± 10%                                                       |
| Operating Temperature    | -40°F to +185°F (Fahrenheit)                                                  |
|                          | -40°C to +85°C (Celsius)                                                      |
| Minimum Tensile Strength | 18.0 lbs (Imperial)                                                           |
|                          | 8.0 Kgs (Metric)                                                              |
| Bundle Diameter          | 10.0 mm. (Minimum)                                                            |
|                          | 42.0 mm. (Maximum)                                                            |
| Weight                   | ≈ 1.25 grams (1 piece)                                                        |
| Features                 | Various Colors, Easy to Install, Self-locking, Anti-corrosion and durability. |

Pictures of products and dimensions are approximate and subject to technical changes (with a tolerance of ± 5% or ±0.2 mm).