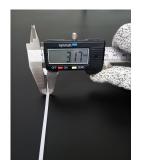

## **YORU** Cable Ties Datasheet

Model YR200-04MMW Size Label 8" x 3.00 mm.

| Color                    | White                                                                         |
|--------------------------|-------------------------------------------------------------------------------|
| Туре                     | Marker                                                                        |
| Material                 | Polyamide 6.6 High impact (Nylon 6.6 or PA66)                                 |
| Flammability             | UL94 V-2                                                                      |
| ROHS Compliant           | Yes                                                                           |
| UL Recognized            | Yes                                                                           |
| Releasable Closure       | No                                                                            |
| Length                   | 8 inch (Imperial)                                                             |
|                          | 200 mm. (Metric)                                                              |
| Width                    | 3.00 mm. (Body) ±0.2 mm                                                       |
|                          | 15.00 x 25.00 mm. (Marker Head) ±0.2 mm                                       |
| Thickness                | ≈ 1.18 mm. (Body) ± 10%                                                       |
| Operating Temperature    | -40°F to +185°F (Fahrenheit)                                                  |
|                          | -40°C to +85°C (Celsius)                                                      |
| Minimum Tensile Strength | 18.0 lbs (Imperial)                                                           |
|                          | 8.0 Kgs (Metric)                                                              |
| Bundle Diameter          | 10.0 mm. (Minimum)                                                            |
|                          | 42.0 mm. (Maximum)                                                            |
| Weight                   | ≈ 1.25 grams (1 piece)                                                        |
| Features                 | Various Colors, Easy to Install, Self-locking, Anti-corrosion and durability. |

Pictures of products and dimensions are approximate and subject to technical changes (with a tolerance of ± 5% or ±0.2 mm).