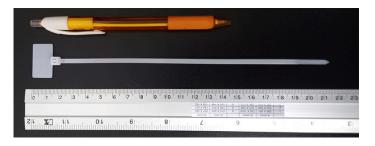

## **YORU** Cable Ties Datasheet

Model YR200-04MMW Size Label 8" x 3.00 mm.

| Color                    | White                                                                         |
|--------------------------|-------------------------------------------------------------------------------|
| Туре                     | Marker                                                                        |
| Material                 | Polyamide 6.6 High impact (Nylon 6.6 or PA66)                                 |
| Flammability             | UL94 V-2                                                                      |
| ROHS Compliant           | Yes                                                                           |
| UL Recognized            | Yes                                                                           |
| Releasable Closure       | No                                                                            |
| Length                   | 8 inch (Imperial)                                                             |
|                          | 200 mm. (Metric)                                                              |
| Width                    | 3.00 mm. (Body) ±0.2 mm                                                       |
|                          | 15.00 x 25.00 mm. (Marker Head) ±0.2 mm                                       |
| Thickness                | ≈ 1.18 mm. (Body) ± 10%                                                       |
| Operating Temperature    | -40°F to +185°F (Fahrenheit)                                                  |
|                          | -40°C to +85°C (Celsius)                                                      |
| Minimum Tensile Strength | 18.0 lbs (Imperial)                                                           |
|                          | 8.0 Kgs (Metric)                                                              |
| Bundle Diameter          | 10.0 mm. (Minimum)                                                            |
|                          | 42.0 mm. (Maximum)                                                            |
| Weight                   | ≈ 1.25 grams (1 piece)                                                        |
| Features                 | Various Colors, Easy to Install, Self-locking, Anti-corrosion and durability. |

Pictures of products and dimensions are approximate and subject to technical changes (with a tolerance of ± 5% or ±0.2 mm).