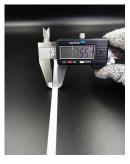

## **YORU Cable Ties Datasheet**

Model YR350-8CUNW
Size Label 14" x 7.5 mm.

| Color                    | White (Natural)                                                               |
|--------------------------|-------------------------------------------------------------------------------|
| Туре                     | Releasable                                                                    |
| Material                 | Polyamide 6.6 High impact (Nylon 6.6 or PA66)                                 |
| Flammability             | UL94 V-2                                                                      |
| ROHS Compliant           | Yes                                                                           |
| UL Recognized            | Yes                                                                           |
| Releasable Closure       | Yes                                                                           |
| Length                   | 14 inch (Imperial)                                                            |
|                          | 350 mm. (Metric)                                                              |
| Width                    | 7.50 mm. (Body) ±0.2 mm                                                       |
|                          | 11.70 mm. (Head) ±0.2 mm                                                      |
| Thickness                | ≈ 1.34 mm. (Body) ± 10%                                                       |
| Operating Temperature    | -40°F to +185°F (Fahrenheit)                                                  |
|                          | -40°C to +85°C (Celsius)                                                      |
| Minimum Tensile Strength | 50.0 lbs (Imperial)                                                           |
|                          | 22.0 Kgs (Metric)                                                             |
| Bundle Diameter          | 4.0 mm. (Minimum)                                                             |
|                          | 90.0 mm. (Maximum)                                                            |
| Weight                   | ≈ 3.70 grams (1 piece)                                                        |
| Features                 | Easy operation, Good insulation, Self-locking, Anti-corrosion and durability. |

Pictures of products and dimensions are approximate and subject to technical changes (with a tolerance of  $\pm$  5% or  $\pm$ 0.2 mm).