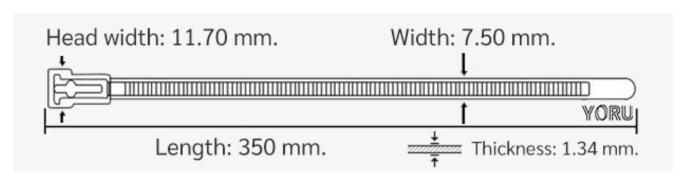

## **YORU Cable Ties Datasheet**

Model YR350-8CUNW
Size Label 14" x 7.5 mm.

| Color                    | White (Natural)                                                               |
|--------------------------|-------------------------------------------------------------------------------|
| Туре                     | Releasable                                                                    |
| Material                 | Polyamide 6.6 High impact (Nylon 6.6 or PA66)                                 |
| Flammability             | UL94 V-2                                                                      |
| ROHS Compliant           | Yes                                                                           |
| UL Recognized            | Yes                                                                           |
| Releasable Closure       | Yes                                                                           |
| Length                   | 14 inch (Imperial)                                                            |
|                          | 350 mm. (Metric)                                                              |
| Width                    | 7.50 mm. (Body) ±0.2 mm                                                       |
|                          | 11.70 mm. (Head) ±0.2 mm                                                      |
| Thickness                | ≈ 1.34 mm. (Body) ± 10%                                                       |
| Operating Temperature    | -40°F to +185°F (Fahrenheit)                                                  |
|                          | -40°C to +85°C (Celsius)                                                      |
| Minimum Tensile Strength | 50.0 lbs (Imperial)                                                           |
|                          | 22.0 Kgs (Metric)                                                             |
| Bundle Diameter          | 4.0 mm. (Minimum)                                                             |
|                          | 90.0 mm. (Maximum)                                                            |
| Weight                   | ≈ 3.70 grams (1 piece)                                                        |
| Features                 | Easy operation, Good insulation, Self-locking, Anti-corrosion and durability. |