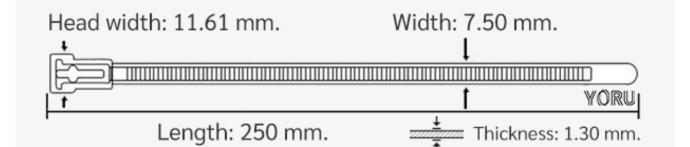

## **YORU** Cable Ties Datasheet

Model YR250-8CUNW Size Label 10" x 7.5 mm.

| Color                    | White (Natural)                                                               |
|--------------------------|-------------------------------------------------------------------------------|
| Туре                     | Releasable                                                                    |
| Material                 | Polyamide 6.6 High impact (Nylon 6.6 or PA66)                                 |
| Flammability             | UL94 V-2                                                                      |
| ROHS Compliant           | Yes                                                                           |
| UL Recognized            | Yes                                                                           |
| Releasable Closure       | Yes                                                                           |
| Length                   | 10 inch (Imperial)                                                            |
|                          | 250 mm. (Metric)                                                              |
| Width                    | 7.50 mm. (Body) ±0.2 mm                                                       |
|                          | 11.61 mm. (Head) ±0.2 mm                                                      |
| Thickness                | ≈ 1.30 mm. (Body) ± 10%                                                       |
| Operating Temperature    | -40°F to +185°F (Fahrenheit)                                                  |
|                          | -40°C to +85°C (Celsius)                                                      |
| Minimum Tensile Strength | 50.0 lbs (Imperial)                                                           |
|                          | 22.0 Kgs (Metric)                                                             |
| Bundle Diameter          | 4.0 mm. (Minimum)                                                             |
|                          | 60.0 mm. (Maximum)                                                            |
| Weight                   | ≈ 2.60 grams (1 piece)                                                        |
| Features                 | Easy operation, Good insulation, Self-locking, Anti-corrosion and durability. |