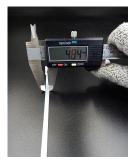

## **YORU Cable Ties Datasheet**

Model YR200-05UNW
Size Label 8" x 4.8 mm.

| Color                    | White (Natural)                                                               |
|--------------------------|-------------------------------------------------------------------------------|
| Туре                     | Releasable                                                                    |
| Material                 | Polyamide 6.6 High impact (Nylon 6.6 or PA66)                                 |
| Flammability             | UL94 V-2                                                                      |
| ROHS Compliant           | Yes                                                                           |
| UL Recognized            | Yes                                                                           |
| Releasable Closure       | Yes                                                                           |
| Length                   | 8 inch (Imperial)                                                             |
|                          | 200 mm. (Metric)                                                              |
| Width                    | 4.80 mm. (Body) ±0.2 mm                                                       |
|                          | 7.78 mm. (Head) ±0.2 mm                                                       |
| Thickness                | ≈ 1.19 mm. (Body) ± 10%                                                       |
| Operating Temperature    | -40°F to +185°F (Fahrenheit)                                                  |
|                          | -40°C to +85°C (Celsius)                                                      |
| Minimum Tensile Strength | 40.0 lbs (Imperial)                                                           |
|                          | 18.0 Kgs (Metric)                                                             |
| Bundle Diameter          | 3.0 mm. (Minimum)                                                             |
|                          | 45.0 mm. (Maximum)                                                            |
| Weight                   | ≈ 1.38 grams (1 piece)                                                        |
| Features                 | Easy operation, Good insulation, Self-locking, Anti-corrosion and durability. |

Pictures of products and dimensions are approximate and subject to technical changes (with a tolerance of ± 5% or ±0.2 mm).