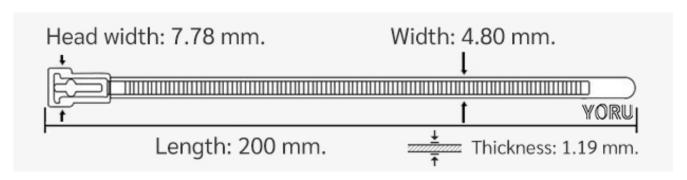

## **YORU Cable Ties Datasheet**

Model YR200-05UNW
Size Label 8" x 4.8 mm.

| Color                    | White (Natural)                                                               |
|--------------------------|-------------------------------------------------------------------------------|
| Туре                     | Releasable                                                                    |
| Material                 | Polyamide 6.6 High impact (Nylon 6.6 or PA66)                                 |
| Flammability             | UL94 V-2                                                                      |
| ROHS Compliant           | Yes                                                                           |
| UL Recognized            | Yes                                                                           |
| Releasable Closure       | Yes                                                                           |
| Length                   | 8 inch (Imperial)                                                             |
|                          | 200 mm. (Metric)                                                              |
| Width                    | 4.80 mm. (Body) ±0.2 mm                                                       |
|                          | 7.78 mm. (Head) ±0.2 mm                                                       |
| Thickness                | ≈ 1.19 mm. (Body) ± 10%                                                       |
| Operating Temperature    | -40°F to +185°F (Fahrenheit)                                                  |
|                          | -40°C to +85°C (Celsius)                                                      |
| Minimum Tensile Strength | 40.0 lbs (Imperial)                                                           |
|                          | 18.0 Kgs (Metric)                                                             |
| Bundle Diameter          | 3.0 mm. (Minimum)                                                             |
|                          | 45.0 mm. (Maximum)                                                            |
| Weight                   | ≈ 1.38 grams (1 piece)                                                        |
| Features                 | Easy operation, Good insulation, Self-locking, Anti-corrosion and durability. |

Pictures of products and dimensions are approximate and subject to technical changes (with a tolerance of ± 5% or ±0.2 mm).