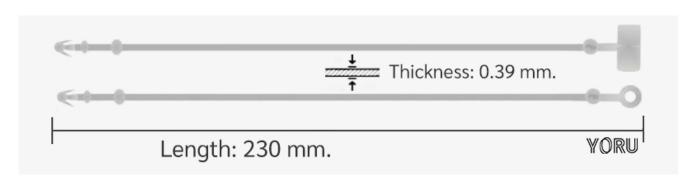

## **YORU Cable Ties Datasheet**

Model YR230-1CTGW
Size Label 9" x 1.9 mm.

| Color                    | White                                                                    |
|--------------------------|--------------------------------------------------------------------------|
| Туре                     | Loop Round                                                               |
| Material                 | Polypropylene (PP)                                                       |
| Flammability             | No                                                                       |
| ROHS Compliant           | Yes                                                                      |
| UL Recognized            | No                                                                       |
| Releasable Closure       | No                                                                       |
| Length                   | 9 inch (Imperial)                                                        |
|                          | 230 mm. (Metric)                                                         |
| Width                    | ≈ 0.40 mm. (Body) ±0.1 mm                                                |
| Head Type                | Round Head                                                               |
| Thickness                | ≈ 1.90 mm. (Body) ± 10%                                                  |
| Operating Temperature    | +14°F to +176°F (Fahrenheit)                                             |
|                          | -10°C to +80°C (Celsius)                                                 |
| Minimum Tensile Strength | 7.0 lbs (Imperial)                                                       |
|                          | 3.0 Kgs (Metric)                                                         |
| Bundle Diameter          | 59.0 mm. (Minimum)                                                       |
|                          | 62.0 mm. (Maximum)                                                       |
| Weight                   | ≈ 0.07 grams (1 piece)                                                   |
| Features                 | Easy to Install, Variety of Sizes, Self-locking, Temporary Applications. |