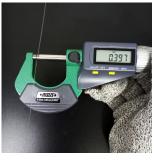

## **YORU Cable Ties Datasheet**

Model YR230-1CTGW
Size Label 9" x 1.9 mm.

| Color                    | White                                                                    |
|--------------------------|--------------------------------------------------------------------------|
| Туре                     | Loop Round                                                               |
| Material                 | Polypropylene (PP)                                                       |
| Flammability             | No                                                                       |
| ROHS Compliant           | Yes                                                                      |
| UL Recognized            | No                                                                       |
| Releasable Closure       | No                                                                       |
| Length                   | 9 inch (Imperial)                                                        |
|                          | 230 mm. (Metric)                                                         |
| Width                    | ≈ 0.40 mm. (Body) ±0.1 mm                                                |
| Head Type                | Round Head                                                               |
| Thickness                | ≈ 1.90 mm. (Body) ± 10%                                                  |
| Operating Temperature    | +14°F to +176°F (Fahrenheit)                                             |
|                          | -10°C to +80°C (Celsius)                                                 |
| Minimum Tensile Strength | 7.0 lbs (Imperial)                                                       |
|                          | 3.0 Kgs (Metric)                                                         |
| Bundle Diameter          | 59.0 mm. (Minimum)                                                       |
|                          | 62.0 mm. (Maximum)                                                       |
| Weight                   | ≈ 0.07 grams (1 piece)                                                   |
| Features                 | Easy to Install, Variety of Sizes, Self-locking, Temporary Applications. |