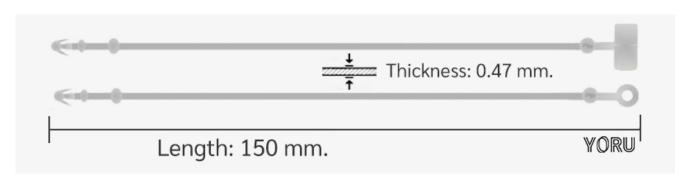

## **YORU Cable Ties Datasheet**

Model YR150-1CTGW
Size Label 6" x 1.9 mm.

| Color                    | White                                                                    |
|--------------------------|--------------------------------------------------------------------------|
| Туре                     | Loop Round                                                               |
| Material                 | Polypropylene (PP)                                                       |
| Flammability             | No                                                                       |
| ROHS Compliant           | Yes                                                                      |
| UL Recognized            | No                                                                       |
| Releasable Closure       | No                                                                       |
| Length                   | 6 inch (Imperial)                                                        |
|                          | 150 mm. (Metric)                                                         |
| Width                    | ≈ 0.40 mm. (Body) ±0.1 mm                                                |
| Head Type                | Round Head                                                               |
| Thickness                | ≈ 1.90 mm. (Body) ± 10%                                                  |
| Operating Temperature    | +14°F to +176°F (Fahrenheit)                                             |
|                          | -10°C to +80°C (Celsius)                                                 |
| Minimum Tensile Strength | 7.0 lbs (Imperial)                                                       |
|                          | 3.0 Kgs (Metric)                                                         |
| Bundle Diameter          | 36.0 mm. (Minimum)                                                       |
|                          | 39.0 mm. (Maximum)                                                       |
| Weight                   | ≈ 0.06 grams (1 piece)                                                   |
| Features                 | Easy to Install, Variety of Sizes, Self-locking, Temporary Applications. |