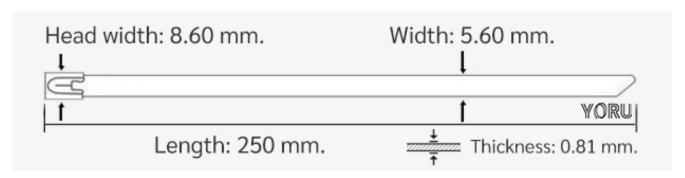

## **YORU Cable Ties Datasheet**

Model YR250-46SCL
Size Label 10" x 5.6 mm.

| Color                    | Silver + Black PVC Coated                                                                  |
|--------------------------|--------------------------------------------------------------------------------------------|
| Туре                     | Stainless (Ball Lock)                                                                      |
| Material                 | Stainless Steel 304 (SUS304)                                                               |
| Flammability             | UL94 V-2                                                                                   |
| ROHS Compliant           | Yes                                                                                        |
| UL Recognized            | Yes                                                                                        |
| Releasable Closure       | No                                                                                         |
| Length                   | 10 inch (Imperial)                                                                         |
|                          | 250 mm. (Metric)                                                                           |
| Width                    | 5.60 (4.6+1.0) mm. (Body)                                                                  |
|                          | 8.69 mm. (Head)                                                                            |
| Thickness                | ≈ 0.81 mm. (Body) ± 10%                                                                    |
| Operating Temperature    | -76°F to +1,022°F (Fahrenheit)                                                             |
|                          | -60°C to +550°C (Celsius)                                                                  |
| Minimum Tensile Strength | 130.0 lbs (Imperial)                                                                       |
|                          | 60.0 Kgs (Metric)                                                                          |
| Bundle Diameter          | 12.0 mm. (Minimum)                                                                         |
|                          | 63.0 mm. (Maximum)                                                                         |
| Weight                   | ≈ 4.20 grams (1 piece)                                                                     |
| Features                 | Extra durable, Easy operation, Good insulation, Self-locking, Lightweight, Anti-corrosion. |