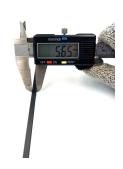

## **YORU Cable Ties Datasheet**

Model YR250-46SCL
Size Label 10" x 5.6 mm.

| Color                    | Silver + Black PVC Coated                                                                  |
|--------------------------|--------------------------------------------------------------------------------------------|
| Туре                     | Stainless (Ball Lock)                                                                      |
| Material                 | Stainless Steel 304 (SUS304)                                                               |
| Flammability             | UL94 V-2                                                                                   |
| ROHS Compliant           | Yes                                                                                        |
| UL Recognized            | Yes                                                                                        |
| Releasable Closure       | No                                                                                         |
| Length                   | 10 inch (Imperial)                                                                         |
|                          | 250 mm. (Metric)                                                                           |
| Width                    | 5.60 (4.6+1.0) mm. (Body)                                                                  |
|                          | 8.69 mm. (Head)                                                                            |
| Thickness                | ≈ 0.81 mm. (Body) ± 10%                                                                    |
| Operating Temperature    | -76°F to +1,022°F (Fahrenheit)                                                             |
|                          | -60°C to +550°C (Celsius)                                                                  |
| Minimum Tensile Strength | 130.0 lbs (Imperial)                                                                       |
|                          | 60.0 Kgs (Metric)                                                                          |
| Bundle Diameter          | 12.0 mm. (Minimum)                                                                         |
|                          | 63.0 mm. (Maximum)                                                                         |
| Weight                   | ≈ 4.20 grams (1 piece)                                                                     |
| Features                 | Extra durable, Easy operation, Good insulation, Self-locking, Lightweight, Anti-corrosion. |