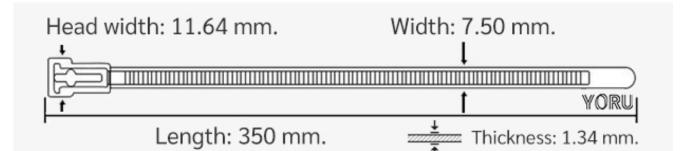

## **YORU** Cable Ties Datasheet

YORU sa.f-Jugi

Model YR350-8CUNB Size Label 14" x 7.5 mm.

| Color                    | Black                                                                         |
|--------------------------|-------------------------------------------------------------------------------|
| Туре                     | Releasable                                                                    |
| Material                 | Polyamide 6.6 High impact (Nylon 6.6 or PA66)                                 |
| Flammability             | UL94 V-2                                                                      |
| ROHS Compliant           | Yes                                                                           |
| UL Recognized            | Yes                                                                           |
| Releasable Closure       | Yes                                                                           |
| Length                   | 14 inch (Imperial)                                                            |
|                          | 350 mm. (Metric)                                                              |
| Width                    | 7.50 mm. (Body) ±0.2 mm                                                       |
|                          | 11.64 mm. (Head) ±0.2 mm                                                      |
| Thickness                | ≈ 1.34 mm. (Body) ± 10%                                                       |
| Operating Temperature    | -40°F to +185°F (Fahrenheit)                                                  |
|                          | -40°C to +85°C (Celsius)                                                      |
| Minimum Tensile Strength | 50.0 lbs (Imperial)                                                           |
|                          | 22.0 Kgs (Metric)                                                             |
| Bundle Diameter          | 4.0 mm. (Minimum)                                                             |
|                          | 90.0 mm. (Maximum)                                                            |
| Weight                   | ≈ 3.70 grams (1 piece)                                                        |
| Features                 | Easy operation, Good insulation, Self-locking, Anti-corrosion and durability. |

Pictures of products and dimensions are approximate and subject to technical changes (with a tolerance of ± 5% or ±0.2 mm).