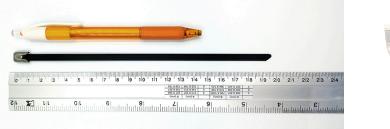

## **YORU** Cable Ties Datasheet

| YORU      |
|-----------|
| よる・ケーブルタイ |

Model YR200-46SCL

Size Label 8" x 5.6 mm.

| Color                    | Silver + Black PVC Coated                                                                  |
|--------------------------|--------------------------------------------------------------------------------------------|
| Туре                     | Stainless (Ball Lock)                                                                      |
| Material                 | Stainless Steel 304 (SUS304)                                                               |
| Flammability             | UL94 V-2                                                                                   |
| ROHS Compliant           | Yes                                                                                        |
| UL Recognized            | Yes                                                                                        |
| Releasable Closure       | No                                                                                         |
| Longth                   | 8 inch (Imperial)                                                                          |
| Length                   | 200 mm. (Metric)                                                                           |
| Width                    | 5.60 (4.6+1.0) mm. (Body)                                                                  |
| wiath                    | 8.69 mm. (Head)                                                                            |
| Thickness                | ≈ 0.81 mm. (Body) ± 10%                                                                    |
| Operating Temperature    | -76°F to +1,022°F (Fahrenheit)                                                             |
| Operating reinperature   | -60°C to +550°C (Celsius)                                                                  |
| Minimum Tensile Strength | 130.0 lbs (Imperial)                                                                       |
| Minimum Tensile Strength | 60.0 Kgs (Metric)                                                                          |
| Bundle Diameter          | 12.0 mm. (Minimum)                                                                         |
|                          | 50.0 mm. (Maximum)                                                                         |
| Weight                   | ≈ 3.60 grams (1 piece)                                                                     |
| Features                 | Extra durable, Easy operation, Good insulation, Self-locking, Lightweight, Anti-corrosion. |