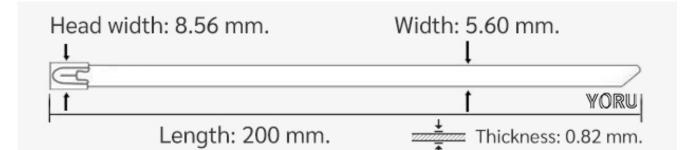

## **YORU** Cable Ties Datasheet

| YORU      |
|-----------|
| よる・ケーブルタイ |

Model YR200-46SCL

Size Label 8" x 5.6 mm.

| Color                    | Silver + Black PVC Coated                                                                  |
|--------------------------|--------------------------------------------------------------------------------------------|
| Туре                     | Stainless (Ball Lock)                                                                      |
| Material                 | Stainless Steel 304 (SUS304)                                                               |
| Flammability             | UL94 V-2                                                                                   |
| ROHS Compliant           | Yes                                                                                        |
| UL Recognized            | Yes                                                                                        |
| Releasable Closure       | No                                                                                         |
| Longth                   | 8 inch (Imperial)                                                                          |
| Length                   | 200 mm. (Metric)                                                                           |
| Width                    | 5.60 (4.6+1.0) mm. (Body)                                                                  |
| wiath                    | 8.69 mm. (Head)                                                                            |
| Thickness                | ≈ 0.81 mm. (Body) ± 10%                                                                    |
| Operating Temperature    | -76°F to +1,022°F (Fahrenheit)                                                             |
| Operating reinperature   | -60°C to +550°C (Celsius)                                                                  |
| Minimum Tensile Strength | 130.0 lbs (Imperial)                                                                       |
| Minimum Tensile Strength | 60.0 Kgs (Metric)                                                                          |
| Bundle Diameter          | 12.0 mm. (Minimum)                                                                         |
|                          | 50.0 mm. (Maximum)                                                                         |
| Weight                   | ≈ 3.60 grams (1 piece)                                                                     |
| Features                 | Extra durable, Easy operation, Good insulation, Self-locking, Lightweight, Anti-corrosion. |

Pictures of products and dimensions are approximate and subject to technical changes (with a tolerance of ± 5% or ±0.2 mm).