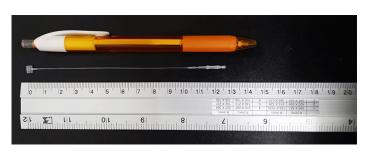

## **YORU Cable Ties Datasheet**

Model YR130-1CTGW
Size Label 5" x 1.9 mm.

| Color                    | White                                                                    |
|--------------------------|--------------------------------------------------------------------------|
| Туре                     | Loop Round                                                               |
| Material                 | Polypropylene (PP)                                                       |
| Flammability             | No                                                                       |
| ROHS Compliant           | Yes                                                                      |
| UL Recognized            | No                                                                       |
| Releasable Closure       | No                                                                       |
| Length                   | 5 inch (Imperial)                                                        |
|                          | 130 mm. (Metric)                                                         |
| Width                    | ≈ 0.40 mm. (Body) ±0.1 mm                                                |
| Head Type                | Round Head                                                               |
| Thickness                | ≈ 1.90 mm. (Body) ± 10%                                                  |
| Operating Temperature    | +14°F to +176°F (Fahrenheit)                                             |
|                          | -10°C to +80°C (Celsius)                                                 |
| Minimum Tensile Strength | 7.0 lbs (Imperial)                                                       |
|                          | 3.0 Kgs (Metric)                                                         |
| Bundle Diameter          | 32.0 mm. (Minimum)                                                       |
|                          | 35.0 mm. (Maximum)                                                       |
| Weight                   | ≈ 0.05 grams (1 piece)                                                   |
| Features                 | Easy to Install, Variety of Sizes, Self-locking, Temporary Applications. |

Pictures of products and dimensions are approximate and subject to technical changes (with a tolerance of  $\pm$  5% or  $\pm$ 0.2 mm).