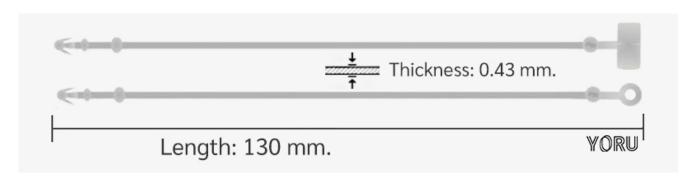

## **YORU Cable Ties Datasheet**

Model YR130-1CTGW
Size Label 5" x 1.9 mm.

| Color                    | White                                                                    |
|--------------------------|--------------------------------------------------------------------------|
| Туре                     | Loop Round                                                               |
| Material                 | Polypropylene (PP)                                                       |
| Flammability             | No                                                                       |
| ROHS Compliant           | Yes                                                                      |
| UL Recognized            | No                                                                       |
| Releasable Closure       | No                                                                       |
| Length                   | 5 inch (Imperial)                                                        |
|                          | 130 mm. (Metric)                                                         |
| Width                    | ≈ 0.40 mm. (Body) ±0.1 mm                                                |
| Head Type                | Round Head                                                               |
| Thickness                | ≈ 1.90 mm. (Body) ± 10%                                                  |
| Operating Temperature    | +14°F to +176°F (Fahrenheit)                                             |
|                          | -10°C to +80°C (Celsius)                                                 |
| Minimum Tensile Strength | 7.0 lbs (Imperial)                                                       |
|                          | 3.0 Kgs (Metric)                                                         |
| Bundle Diameter          | 32.0 mm. (Minimum)                                                       |
|                          | 35.0 mm. (Maximum)                                                       |
| Weight                   | ≈ 0.05 grams (1 piece)                                                   |
| Features                 | Easy to Install, Variety of Sizes, Self-locking, Temporary Applications. |

Pictures of products and dimensions are approximate and subject to technical changes (with a tolerance of  $\pm$  5% or  $\pm$ 0.2 mm).