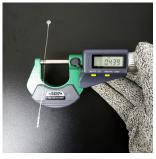

## **YORU Cable Ties Datasheet**

Model YR130-1CTGW
Size Label 5" x 1.9 mm.

| Color                    | White                                                                    |
|--------------------------|--------------------------------------------------------------------------|
| Туре                     | Loop Round                                                               |
| Material                 | Polypropylene (PP)                                                       |
| Flammability             | No                                                                       |
| ROHS Compliant           | Yes                                                                      |
| UL Recognized            | No                                                                       |
| Releasable Closure       | No                                                                       |
| Length                   | 5 inch (Imperial)                                                        |
|                          | 130 mm. (Metric)                                                         |
| Width                    | ≈ 0.40 mm. (Body) ±0.1 mm                                                |
| Head Type                | Round Head                                                               |
| Thickness                | ≈ 1.90 mm. (Body) ± 10%                                                  |
| Operating Temperature    | +14°F to +176°F (Fahrenheit)                                             |
|                          | -10°C to +80°C (Celsius)                                                 |
| Minimum Tensile Strength | 7.0 lbs (Imperial)                                                       |
|                          | 3.0 Kgs (Metric)                                                         |
| Bundle Diameter          | 32.0 mm. (Minimum)                                                       |
|                          | 35.0 mm. (Maximum)                                                       |
| Weight                   | ≈ 0.05 grams (1 piece)                                                   |
| Features                 | Easy to Install, Variety of Sizes, Self-locking, Temporary Applications. |

Pictures of products and dimensions are approximate and subject to technical changes (with a tolerance of  $\pm$  5% or  $\pm$ 0.2 mm).