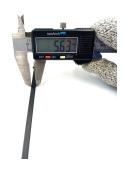

## **YORU Cable Ties Datasheet**

Model YR150-46SCL
Size Label 6" x 5.6 mm.

| Color                    | Silver + Black PVC Coated                                                                  |
|--------------------------|--------------------------------------------------------------------------------------------|
| Туре                     | Stainless (Ball Lock)                                                                      |
| Material                 | Stainless Steel 304 (SUS304)                                                               |
| Flammability             | UL94 V-2                                                                                   |
| ROHS Compliant           | Yes                                                                                        |
| UL Recognized            | Yes                                                                                        |
| Releasable Closure       | No                                                                                         |
| Length                   | 6 inch (Imperial)                                                                          |
|                          | 150 mm. (Metric)                                                                           |
| Width                    | 5.60 (4.6+1.0) mm. (Body)                                                                  |
|                          | 8.69 mm. (Head)                                                                            |
| Thickness                | ≈ 0.81 mm. (Body) ± 10%                                                                    |
| Operating Temperature    | -76°F to +1,022°F (Fahrenheit)                                                             |
|                          | -60°C to +550°C (Celsius)                                                                  |
| Minimum Tensile Strength | 130.0 lbs (Imperial)                                                                       |
|                          | 60.0 Kgs (Metric)                                                                          |
| Bundle Diameter          | 12.0 mm. (Minimum)                                                                         |
|                          | 37.0 mm. (Maximum)                                                                         |
| Weight                   | ≈ 3.20 grams (1 piece)                                                                     |
| Features                 | Extra durable, Easy operation, Good insulation, Self-locking, Lightweight, Anti-corrosion. |