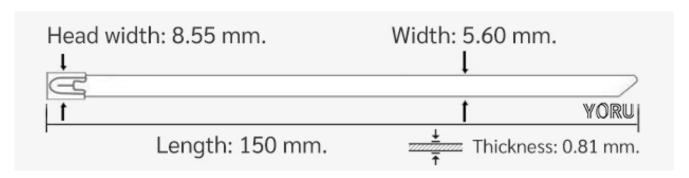

## **YORU Cable Ties Datasheet**

Model YR150-46SCL
Size Label 6" x 5.6 mm.

| Color                    | Silver + Black PVC Coated                                                                  |
|--------------------------|--------------------------------------------------------------------------------------------|
| Туре                     | Stainless (Ball Lock)                                                                      |
| Material                 | Stainless Steel 304 (SUS304)                                                               |
| Flammability             | UL94 V-2                                                                                   |
| ROHS Compliant           | Yes                                                                                        |
| UL Recognized            | Yes                                                                                        |
| Releasable Closure       | No                                                                                         |
| Length                   | 6 inch (Imperial)                                                                          |
|                          | 150 mm. (Metric)                                                                           |
| Width                    | 5.60 (4.6+1.0) mm. (Body)                                                                  |
|                          | 8.69 mm. (Head)                                                                            |
| Thickness                | ≈ 0.81 mm. (Body) ± 10%                                                                    |
| Operating Temperature    | -76°F to +1,022°F (Fahrenheit)                                                             |
|                          | -60°C to +550°C (Celsius)                                                                  |
| Minimum Tensile Strength | 130.0 lbs (Imperial)                                                                       |
|                          | 60.0 Kgs (Metric)                                                                          |
| Bundle Diameter          | 12.0 mm. (Minimum)                                                                         |
|                          | 37.0 mm. (Maximum)                                                                         |
| Weight                   | ≈ 3.20 grams (1 piece)                                                                     |
| Features                 | Extra durable, Easy operation, Good insulation, Self-locking, Lightweight, Anti-corrosion. |