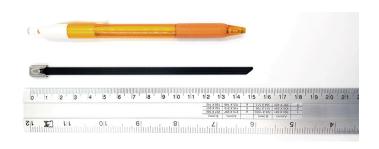

## **YORU Cable Ties Datasheet**

Model YR150-46SCL
Size Label 6" x 5.6 mm.

| Color                    | Silver + Black PVC Coated                                                                  |
|--------------------------|--------------------------------------------------------------------------------------------|
| Туре                     | Stainless (Ball Lock)                                                                      |
| Material                 | Stainless Steel 304 (SUS304)                                                               |
| Flammability             | UL94 V-2                                                                                   |
| ROHS Compliant           | Yes                                                                                        |
| UL Recognized            | Yes                                                                                        |
| Releasable Closure       | No                                                                                         |
| Length                   | 6 inch (Imperial)                                                                          |
|                          | 150 mm. (Metric)                                                                           |
| Width                    | 5.60 (4.6+1.0) mm. (Body)                                                                  |
|                          | 8.69 mm. (Head)                                                                            |
| Thickness                | ≈ 0.81 mm. (Body) ± 10%                                                                    |
| Operating Temperature    | -76°F to +1,022°F (Fahrenheit)                                                             |
|                          | -60°C to +550°C (Celsius)                                                                  |
| Minimum Tensile Strength | 130.0 lbs (Imperial)                                                                       |
|                          | 60.0 Kgs (Metric)                                                                          |
| Bundle Diameter          | 12.0 mm. (Minimum)                                                                         |
|                          | 37.0 mm. (Maximum)                                                                         |
| Weight                   | ≈ 3.20 grams (1 piece)                                                                     |
| Features                 | Extra durable, Easy operation, Good insulation, Self-locking, Lightweight, Anti-corrosion. |