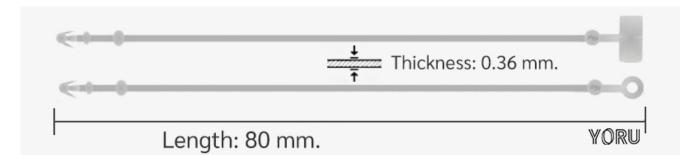

## **YORU** Cable Ties Datasheet

Model YR080-1CTGW

Size Label 3" x 1.9 mm.

| Color                    | White                                                                    |
|--------------------------|--------------------------------------------------------------------------|
| Туре                     | Loop Round                                                               |
| Material                 | Polypropylene (PP)                                                       |
| Flammability             | No                                                                       |
| ROHS Compliant           | Yes                                                                      |
| UL Recognized            | No                                                                       |
| Releasable Closure       | No                                                                       |
| Length                   | 3 inch (Imperial)                                                        |
|                          | 80 mm. (Metric)                                                          |
| Width                    | ≈ 0.40 mm. (Body) ±0.1 mm                                                |
| Head Type                | Round Head                                                               |
| Thickness                | ≈ 1.90 mm. (Body) ± 10%                                                  |
| Operating Temperature    | +14°F to +176°F (Fahrenheit)                                             |
|                          | -10°C to +80°C (Celsius)                                                 |
| Minimum Tensile Strength | 7.0 lbs (Imperial)                                                       |
|                          | 3.0 Kgs (Metric)                                                         |
| Bundle Diameter          | 17.0 mm. (Minimum)                                                       |
|                          | 19.0 mm. (Maximum)                                                       |
| Weight                   | ≈ 0.04 grams (1 piece)                                                   |
| Features                 | Easy to Install, Variety of Sizes, Self-locking, Temporary Applications. |

Pictures of products and dimensions are approximate and subject to technical changes (with a tolerance of ± 5% or ±0.2 mm).