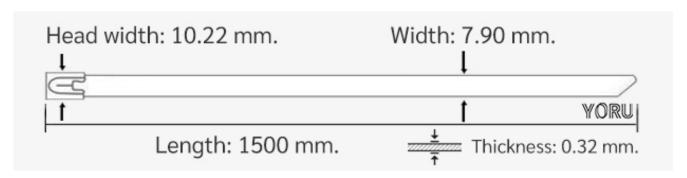

## **YORU Cable Ties Datasheet**

Model YR1K5-79SSL
Size Label 59" x 7.9 mm.

| Color                    | Silver + Sprayed Black                                                                     |
|--------------------------|--------------------------------------------------------------------------------------------|
| Туре                     | Stainless (Ball Lock)                                                                      |
| Material                 | Stainless Steel 304 (SUS304)                                                               |
| Flammability             | UL94 V-2                                                                                   |
| ROHS Compliant           | Yes                                                                                        |
| UL Recognized            | Yes                                                                                        |
| Releasable Closure       | No                                                                                         |
| Length                   | 59 inch (Imperial)                                                                         |
|                          | 1500 mm. (Metric)                                                                          |
| Width                    | 7.90 mm. (Body)                                                                            |
|                          | 10.23 mm. (Head)                                                                           |
| Thickness                | ≈ 0.34 mm. (Body) ± 10%                                                                    |
| Operating Temperature    | -76°F to +1,022°F (Fahrenheit)                                                             |
|                          | -60°C to +550°C (Celsius)                                                                  |
| Minimum Tensile Strength | 175.0 lbs (Imperial)                                                                       |
|                          | 80.0 Kgs (Metric)                                                                          |
| Bundle Diameter          | 17.0 mm. (Minimum)                                                                         |
|                          | 346.0 mm. (Maximum)                                                                        |
| Weight                   | ≈ 25.50 grams (1 piece)                                                                    |
| Features                 | Easy operation, Good insulation, Self-locking, Lightweight, Anti-corrosion and durability. |

Pictures of products and dimensions are approximate and subject to technical changes (with a tolerance of ± 5% or ±0.2 mm).