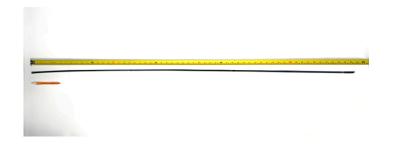

## **YORU Cable Ties Datasheet**

Model YR1K5-79SSL
Size Label 59" x 7.9 mm.

| Color                    | Silver + Sprayed Black                                                                     |
|--------------------------|--------------------------------------------------------------------------------------------|
| Туре                     | Stainless (Ball Lock)                                                                      |
| Material                 | Stainless Steel 304 (SUS304)                                                               |
| Flammability             | UL94 V-2                                                                                   |
| ROHS Compliant           | Yes                                                                                        |
| UL Recognized            | Yes                                                                                        |
| Releasable Closure       | No                                                                                         |
| Length                   | 59 inch (Imperial)                                                                         |
|                          | 1500 mm. (Metric)                                                                          |
| Width                    | 7.90 mm. (Body)                                                                            |
|                          | 10.23 mm. (Head)                                                                           |
| Thickness                | ≈ 0.34 mm. (Body) ± 10%                                                                    |
| Operating Temperature    | -76°F to +1,022°F (Fahrenheit)                                                             |
|                          | -60°C to +550°C (Celsius)                                                                  |
| Minimum Tensile Strength | 175.0 lbs (Imperial)                                                                       |
|                          | 80.0 Kgs (Metric)                                                                          |
| Bundle Diameter          | 17.0 mm. (Minimum)                                                                         |
|                          | 346.0 mm. (Maximum)                                                                        |
| Weight                   | ≈ 25.50 grams (1 piece)                                                                    |
| Features                 | Easy operation, Good insulation, Self-locking, Lightweight, Anti-corrosion and durability. |