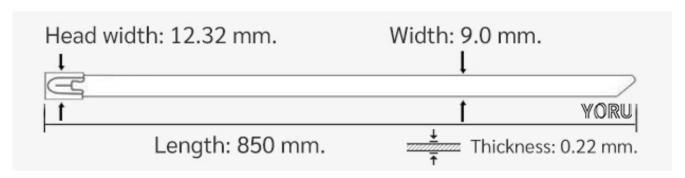

## **YORU Cable Ties Datasheet**

Model YR850-09STL
Size Label 34" x 9.00 mm.

| Color                    | Silver                                                                                     |
|--------------------------|--------------------------------------------------------------------------------------------|
| Туре                     | Stainless (Ball Lock)                                                                      |
| Material                 | Stainless Steel 304 (SUS304)                                                               |
| Flammability             | UL94 V-2                                                                                   |
| ROHS Compliant           | Yes                                                                                        |
| UL Recognized            | Yes                                                                                        |
| Releasable Closure       | No                                                                                         |
| Length                   | 34 inch (Imperial)                                                                         |
|                          | 850 mm. (Metric)                                                                           |
| Width                    | 9.00 mm. (Body)                                                                            |
|                          | 12.32 mm. (Head)                                                                           |
| Thickness                | ≈ 0.22 mm. (Body) ± 10%                                                                    |
| Operating Temperature    | -76°F to +1,022°F (Fahrenheit)                                                             |
|                          | -60°C to +550°C (Celsius)                                                                  |
| Minimum Tensile Strength | 220.0 lbs (Imperial)                                                                       |
|                          | 100.0 Kgs (Metric)                                                                         |
| Bundle Diameter          | 21.0 mm. (Minimum)                                                                         |
|                          | 250.0 mm. (Maximum)                                                                        |
| Weight                   | ≈ 23.40 grams (1 piece)                                                                    |
| Features                 | Easy operation, Good insulation, Self-locking, Lightweight, Anti-corrosion and durability. |