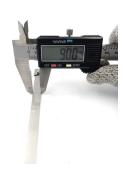

## **YORU Cable Ties Datasheet**

Model YR850-09STL
Size Label 34" x 9.00 mm.

| Color                    | Silver                                                                                     |
|--------------------------|--------------------------------------------------------------------------------------------|
| Туре                     | Stainless (Ball Lock)                                                                      |
| Material                 | Stainless Steel 304 (SUS304)                                                               |
| Flammability             | UL94 V-2                                                                                   |
| ROHS Compliant           | Yes                                                                                        |
| UL Recognized            | Yes                                                                                        |
| Releasable Closure       | No                                                                                         |
| Length                   | 34 inch (Imperial)                                                                         |
|                          | 850 mm. (Metric)                                                                           |
| Width                    | 9.00 mm. (Body)                                                                            |
|                          | 12.32 mm. (Head)                                                                           |
| Thickness                | ≈ 0.22 mm. (Body) ± 10%                                                                    |
| Operating Temperature    | -76°F to +1,022°F (Fahrenheit)                                                             |
|                          | -60°C to +550°C (Celsius)                                                                  |
| Minimum Tensile Strength | 220.0 lbs (Imperial)                                                                       |
|                          | 100.0 Kgs (Metric)                                                                         |
| Bundle Diameter          | 21.0 mm. (Minimum)                                                                         |
|                          | 250.0 mm. (Maximum)                                                                        |
| Weight                   | ≈ 23.40 grams (1 piece)                                                                    |
| Features                 | Easy operation, Good insulation, Self-locking, Lightweight, Anti-corrosion and durability. |

Pictures of products and dimensions are approximate and subject to technical changes (with a tolerance of  $\pm$  5%).