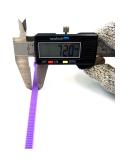

## **YORU Cable Ties Datasheet**

Model YR350-X8BCP
Size Label 14" x 7.2 mm.

| Color                    | Purple                                                                                    |
|--------------------------|-------------------------------------------------------------------------------------------|
| Туре                     | Belt                                                                                      |
| Material                 | Polyamide 6.6 High impact (Nylon 6.6 or PA66)                                             |
| Flammability             | UL94 V-2                                                                                  |
| ROHS Compliant           | Yes                                                                                       |
| UL Recognized            | Yes                                                                                       |
| Releasable Closure       | No                                                                                        |
| Length                   | 14 inch (Imperial)                                                                        |
|                          | 350 mm. (Metric)                                                                          |
| Width                    | 7.20 mm. (Body) ±0.2 mm                                                                   |
|                          | 11.60 mm. (Head) ±0.2 mm                                                                  |
| Thickness                | ≈ 1.33 mm. (Body) ± 10%                                                                   |
| Operating Temperature    | -40°F to +185°F (Fahrenheit)                                                              |
|                          | -40°C to +85°C (Celsius)                                                                  |
| Minimum Tensile Strength | 50.0 lbs (Imperial)                                                                       |
|                          | 22.0 Kgs (Metric)                                                                         |
| Bundle Diameter          | 43.0 mm. (Minimum)                                                                        |
|                          | 100.0 mm. (Maximum)                                                                       |
| Weight                   | ≈ 3.50 grams (1 piece)                                                                    |
| Features                 | Easy operation, Good insulation, Self-locking, Surface smooth texture and Anti-corrosion. |