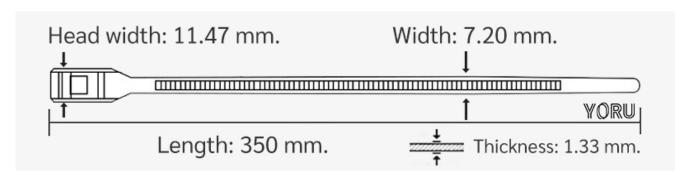

## **YORU Cable Ties Datasheet**

Model YR350-X8BCP
Size Label 14" x 7.2 mm.

| Color                    | Purple                                                                                    |
|--------------------------|-------------------------------------------------------------------------------------------|
| Туре                     | Belt                                                                                      |
| Material                 | Polyamide 6.6 High impact (Nylon 6.6 or PA66)                                             |
| Flammability             | UL94 V-2                                                                                  |
| ROHS Compliant           | Yes                                                                                       |
| UL Recognized            | Yes                                                                                       |
| Releasable Closure       | No                                                                                        |
| Length                   | 14 inch (Imperial)                                                                        |
|                          | 350 mm. (Metric)                                                                          |
| Width                    | 7.20 mm. (Body) ±0.2 mm                                                                   |
|                          | 11.60 mm. (Head) ±0.2 mm                                                                  |
| Thickness                | ≈ 1.33 mm. (Body) ± 10%                                                                   |
| Operating Temperature    | -40°F to +185°F (Fahrenheit)                                                              |
|                          | -40°C to +85°C (Celsius)                                                                  |
| Minimum Tensile Strength | 50.0 lbs (Imperial)                                                                       |
|                          | 22.0 Kgs (Metric)                                                                         |
| Bundle Diameter          | 43.0 mm. (Minimum)                                                                        |
|                          | 100.0 mm. (Maximum)                                                                       |
| Weight                   | ≈ 3.50 grams (1 piece)                                                                    |
| Features                 | Easy operation, Good insulation, Self-locking, Surface smooth texture and Anti-corrosion. |