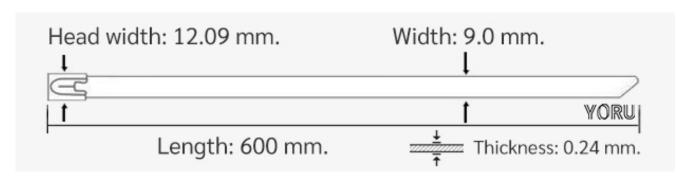

## **YORU Cable Ties Datasheet**

Model YR600-09STL
Size Label 24" x 9.00 mm.

| Color                    | Silver                                                                                     |
|--------------------------|--------------------------------------------------------------------------------------------|
| Туре                     | Stainless (Ball Lock)                                                                      |
| Material                 | Stainless Steel 304 (SUS304)                                                               |
| Flammability             | UL94 V-2                                                                                   |
| ROHS Compliant           | Yes                                                                                        |
| UL Recognized            | Yes                                                                                        |
| Releasable Closure       | No                                                                                         |
| Length                   | 24 inch (Imperial)                                                                         |
|                          | 600 mm. (Metric)                                                                           |
| Width                    | 9.00 mm. (Body)                                                                            |
|                          | 12.09 mm. (Head)                                                                           |
| Thickness                | ≈ 0.24 mm. (Body) ± 10%                                                                    |
| Operating Temperature    | -76°F to +1,022°F (Fahrenheit)                                                             |
|                          | -60°C to +550°C (Celsius)                                                                  |
| Minimum Tensile Strength | 220.0 lbs (Imperial)                                                                       |
|                          | 100.0 Kgs (Metric)                                                                         |
| Bundle Diameter          | 21.0 mm. (Minimum)                                                                         |
|                          | 154.0 mm. (Maximum)                                                                        |
| Weight                   | ≈ 16.52 grams (1 piece)                                                                    |
| Features                 | Easy operation, Good insulation, Self-locking, Lightweight, Anti-corrosion and durability. |