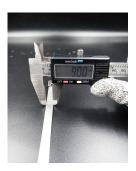

## **YORU Cable Ties Datasheet**

Model YR600-09STL
Size Label 24" x 9.00 mm.

| Color                    | Silver                                                                                     |
|--------------------------|--------------------------------------------------------------------------------------------|
| Туре                     | Stainless (Ball Lock)                                                                      |
| Material                 | Stainless Steel 304 (SUS304)                                                               |
| Flammability             | UL94 V-2                                                                                   |
| ROHS Compliant           | Yes                                                                                        |
| UL Recognized            | Yes                                                                                        |
| Releasable Closure       | No                                                                                         |
| Length                   | 24 inch (Imperial)                                                                         |
|                          | 600 mm. (Metric)                                                                           |
| Width                    | 9.00 mm. (Body)                                                                            |
|                          | 12.09 mm. (Head)                                                                           |
| Thickness                | ≈ 0.24 mm. (Body) ± 10%                                                                    |
| Operating Temperature    | -76°F to +1,022°F (Fahrenheit)                                                             |
|                          | -60°C to +550°C (Celsius)                                                                  |
| Minimum Tensile Strength | 220.0 lbs (Imperial)                                                                       |
|                          | 100.0 Kgs (Metric)                                                                         |
| Bundle Diameter          | 21.0 mm. (Minimum)                                                                         |
|                          | 154.0 mm. (Maximum)                                                                        |
| Weight                   | ≈ 16.52 grams (1 piece)                                                                    |
| Features                 | Easy operation, Good insulation, Self-locking, Lightweight, Anti-corrosion and durability. |