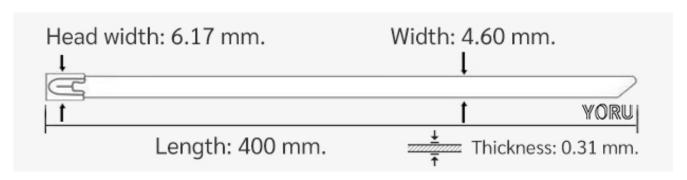

## **YORU Cable Ties Datasheet**

Model YR400-46SSL
Size Label 16" x 4.6 mm.

| Color                    | Silver + Sprayed Black                                                                     |
|--------------------------|--------------------------------------------------------------------------------------------|
| Туре                     | Stainless (Ball Lock)                                                                      |
| Material                 | Stainless Steel 304 (SUS304)                                                               |
| Flammability             | UL94 V-2                                                                                   |
| ROHS Compliant           | Yes                                                                                        |
| UL Recognized            | Yes                                                                                        |
| Releasable Closure       | No                                                                                         |
| Length                   | 16 inch (Imperial)                                                                         |
|                          | 400 mm. (Metric)                                                                           |
| Width                    | 4.60 mm. (Body)                                                                            |
|                          | 6.23 mm. (Head)                                                                            |
| Thickness                | ≈ 0.35 mm. (Body) ± 10%                                                                    |
| Operating Temperature    | -76°F to +1,022°F (Fahrenheit)                                                             |
|                          | -60°C to +550°C (Celsius)                                                                  |
| Minimum Tensile Strength | 130.0 lbs (Imperial)                                                                       |
|                          | 60.0 Kgs (Metric)                                                                          |
| Bundle Diameter          | 12.0 mm. (Minimum)                                                                         |
|                          | 102.0 mm. (Maximum)                                                                        |
| Weight                   | ≈ 4.30 grams (1 piece)                                                                     |
| Features                 | Easy operation, Good insulation, Self-locking, Lightweight, Anti-corrosion and durability. |