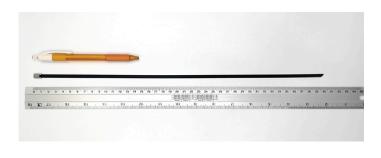

## **YORU Cable Ties Datasheet**

Model YR400-46SSL
Size Label 16" x 4.6 mm.

| Color                    | Silver + Sprayed Black                                                                     |
|--------------------------|--------------------------------------------------------------------------------------------|
| Туре                     | Stainless (Ball Lock)                                                                      |
| Material                 | Stainless Steel 304 (SUS304)                                                               |
| Flammability             | UL94 V-2                                                                                   |
| ROHS Compliant           | Yes                                                                                        |
| UL Recognized            | Yes                                                                                        |
| Releasable Closure       | No                                                                                         |
| Length                   | 16 inch (Imperial)                                                                         |
|                          | 400 mm. (Metric)                                                                           |
| Width                    | 4.60 mm. (Body)                                                                            |
|                          | 6.23 mm. (Head)                                                                            |
| Thickness                | ≈ 0.35 mm. (Body) ± 10%                                                                    |
| Operating Temperature    | -76°F to +1,022°F (Fahrenheit)                                                             |
|                          | -60°C to +550°C (Celsius)                                                                  |
| Minimum Tensile Strength | 130.0 lbs (Imperial)                                                                       |
|                          | 60.0 Kgs (Metric)                                                                          |
| Bundle Diameter          | 12.0 mm. (Minimum)                                                                         |
|                          | 102.0 mm. (Maximum)                                                                        |
| Weight                   | ≈ 4.30 grams (1 piece)                                                                     |
| Features                 | Easy operation, Good insulation, Self-locking, Lightweight, Anti-corrosion and durability. |