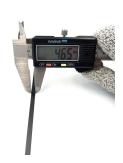

## **YORU Cable Ties Datasheet**

Model YR400-46SSL
Size Label 16" x 4.6 mm.

| Color                    | Silver + Sprayed Black                                                                     |
|--------------------------|--------------------------------------------------------------------------------------------|
| Туре                     | Stainless (Ball Lock)                                                                      |
| Material                 | Stainless Steel 304 (SUS304)                                                               |
| Flammability             | UL94 V-2                                                                                   |
| ROHS Compliant           | Yes                                                                                        |
| UL Recognized            | Yes                                                                                        |
| Releasable Closure       | No                                                                                         |
| Length                   | 16 inch (Imperial)                                                                         |
|                          | 400 mm. (Metric)                                                                           |
| Width                    | 4.60 mm. (Body)                                                                            |
|                          | 6.23 mm. (Head)                                                                            |
| Thickness                | ≈ 0.35 mm. (Body) ± 10%                                                                    |
| Operating Temperature    | -76°F to +1,022°F (Fahrenheit)                                                             |
|                          | -60°C to +550°C (Celsius)                                                                  |
| Minimum Tensile Strength | 130.0 lbs (Imperial)                                                                       |
|                          | 60.0 Kgs (Metric)                                                                          |
| Bundle Diameter          | 12.0 mm. (Minimum)                                                                         |
|                          | 102.0 mm. (Maximum)                                                                        |
| Weight                   | ≈ 4.30 grams (1 piece)                                                                     |
| Features                 | Easy operation, Good insulation, Self-locking, Lightweight, Anti-corrosion and durability. |