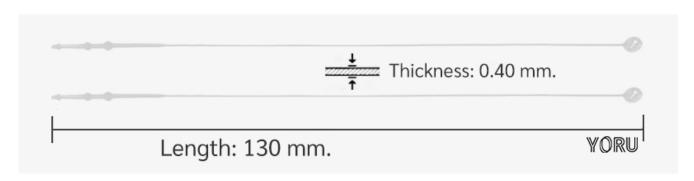

## **YORU Cable Ties Datasheet**

Model YR130-1PTGW
Size Label 5" x 1.9 mm.

| Color                    | White                                                                    |
|--------------------------|--------------------------------------------------------------------------|
| Туре                     | Loop Point                                                               |
| Material                 | Polypropylene (PP)                                                       |
| Flammability             | No                                                                       |
| ROHS Compliant           | Yes                                                                      |
| UL Recognized            | No                                                                       |
| Releasable Closure       | No                                                                       |
| Length                   | 5 inch (Imperial)                                                        |
|                          | 130 mm. (Metric)                                                         |
| Width                    | ≈ 0.40 mm. (Body) ±0.1 mm                                                |
| Head Type                | Arrow Tip                                                                |
| Thickness                | ≈ 1.90 mm. (Body) ± 10%                                                  |
| Operating Temperature    | +14°F to +176°F (Fahrenheit)                                             |
|                          | -10°C to +80°C (Celsius)                                                 |
| Minimum Tensile Strength | 7.0 lbs (Imperial)                                                       |
|                          | 3.0 Kgs (Metric)                                                         |
| Bundle Diameter          | 29.0 mm. (Minimum)                                                       |
|                          | 31.0 mm. (Maximum)                                                       |
| Weight                   | ≈ 0.05 grams (1 piece)                                                   |
| Features                 | Easy to Install, Variety of Sizes, Self-locking, Temporary Applications. |