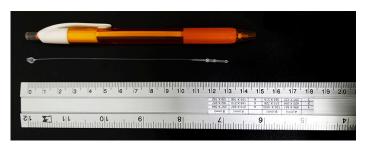

## **YORU Cable Ties Datasheet**

Model YR130-1PTGW
Size Label 5" x 1.9 mm.

| Color                    | White                                                                    |
|--------------------------|--------------------------------------------------------------------------|
| Туре                     | Loop Point                                                               |
| Material                 | Polypropylene (PP)                                                       |
| Flammability             | No                                                                       |
| ROHS Compliant           | Yes                                                                      |
| UL Recognized            | No                                                                       |
| Releasable Closure       | No                                                                       |
| Length                   | 5 inch (Imperial)                                                        |
|                          | 130 mm. (Metric)                                                         |
| Width                    | ≈ 0.40 mm. (Body) ±0.1 mm                                                |
| Head Type                | Arrow Tip                                                                |
| Thickness                | ≈ 1.90 mm. (Body) ± 10%                                                  |
| Operating Temperature    | +14°F to +176°F (Fahrenheit)                                             |
|                          | -10°C to +80°C (Celsius)                                                 |
| Minimum Tensile Strength | 7.0 lbs (Imperial)                                                       |
|                          | 3.0 Kgs (Metric)                                                         |
| Bundle Diameter          | 29.0 mm. (Minimum)                                                       |
|                          | 31.0 mm. (Maximum)                                                       |
| Weight                   | ≈ 0.05 grams (1 piece)                                                   |
| Features                 | Easy to Install, Variety of Sizes, Self-locking, Temporary Applications. |