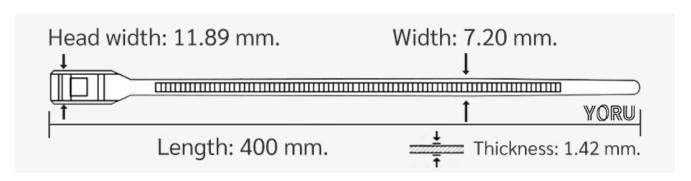

## **YORU Cable Ties Datasheet**

Model <u>YR400-X8BCB</u>
Size Label 16" x 7.2 mm.

| Color                    | Blue                                                                                      |
|--------------------------|-------------------------------------------------------------------------------------------|
| Туре                     | Belt                                                                                      |
| Material                 | Polyamide 6.6 High impact (Nylon 6.6 or PA66)                                             |
| Flammability             | UL94 V-2                                                                                  |
| ROHS Compliant           | Yes                                                                                       |
| UL Recognized            | Yes                                                                                       |
| Releasable Closure       | No                                                                                        |
| Length                   | 16 inch (Imperial)                                                                        |
|                          | 400 mm. (Metric)                                                                          |
| Width                    | 7.20 mm. (Body) ±0.2 mm                                                                   |
|                          | 11.85 mm. (Head) ±0.2 mm                                                                  |
| Thickness                | ≈ 1.46 mm. (Body) ± 10%                                                                   |
| Operating Temperature    | -40°F to +185°F (Fahrenheit)                                                              |
|                          | -40°C to +85°C (Celsius)                                                                  |
| Minimum Tensile Strength | 50.0 lbs (Imperial)                                                                       |
|                          | 22.0 Kgs (Metric)                                                                         |
| Bundle Diameter          | 40.0 mm. (Minimum)                                                                        |
|                          | 120.0 mm. (Maximum)                                                                       |
| Weight                   | ≈ 4.30 grams (1 piece)                                                                    |
| Features                 | Easy operation, Good insulation, Self-locking, Surface smooth texture and Anti-corrosion. |