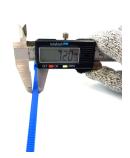

## **YORU Cable Ties Datasheet**

Model <u>YR400-X8BCB</u>
Size Label 16" x 7.2 mm.

| Color                    | Blue                                                                                      |
|--------------------------|-------------------------------------------------------------------------------------------|
| Туре                     | Belt                                                                                      |
| Material                 | Polyamide 6.6 High impact (Nylon 6.6 or PA66)                                             |
| Flammability             | UL94 V-2                                                                                  |
| ROHS Compliant           | Yes                                                                                       |
| UL Recognized            | Yes                                                                                       |
| Releasable Closure       | No                                                                                        |
| Length                   | 16 inch (Imperial)                                                                        |
|                          | 400 mm. (Metric)                                                                          |
| Width                    | 7.20 mm. (Body) ±0.2 mm                                                                   |
|                          | 11.85 mm. (Head) ±0.2 mm                                                                  |
| Thickness                | ≈ 1.46 mm. (Body) ± 10%                                                                   |
| Operating Temperature    | -40°F to +185°F (Fahrenheit)                                                              |
|                          | -40°C to +85°C (Celsius)                                                                  |
| Minimum Tensile Strength | 50.0 lbs (Imperial)                                                                       |
|                          | 22.0 Kgs (Metric)                                                                         |
| Bundle Diameter          | 40.0 mm. (Minimum)                                                                        |
|                          | 120.0 mm. (Maximum)                                                                       |
| Weight                   | ≈ 4.30 grams (1 piece)                                                                    |
| Features                 | Easy operation, Good insulation, Self-locking, Surface smooth texture and Anti-corrosion. |