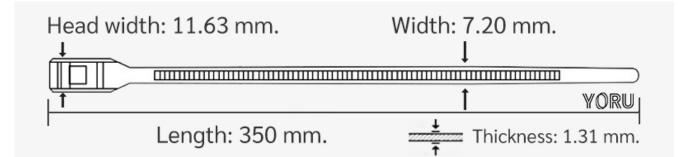

## **YORU** Cable Ties Datasheet

Model YR350-X8BCB

Size Label 14" x 7.2 mm.

| Color                    | Blue                                                                                      |
|--------------------------|-------------------------------------------------------------------------------------------|
| Туре                     | Belt                                                                                      |
| Material                 | Polyamide 6.6 High impact (Nylon 6.6 or PA66)                                             |
| Flammability             | UL94 V-2                                                                                  |
| ROHS Compliant           | Yes                                                                                       |
| UL Recognized            | Yes                                                                                       |
| Releasable Closure       | No                                                                                        |
| Length                   | 14 inch (Imperial)                                                                        |
|                          | 350 mm. (Metric)                                                                          |
| Width                    | 7.20 mm. (Body) ±0.2 mm                                                                   |
|                          | 11.60 mm. (Head) ±0.2 mm                                                                  |
| Thickness                | ≈ 1.33 mm. (Body) ± 10%                                                                   |
| Operating Temperature    | -40°F to +185°F (Fahrenheit)                                                              |
|                          | -40°C to +85°C (Celsius)                                                                  |
| Minimum Tensile Strength | 50.0 lbs (Imperial)                                                                       |
|                          | 22.0 Kgs (Metric)                                                                         |
| Bundle Diameter          | 43.0 mm. (Minimum)                                                                        |
|                          | 100.0 mm. (Maximum)                                                                       |
| Weight                   | ≈ 3.50 grams (1 piece)                                                                    |
| Features                 | Easy operation, Good insulation, Self-locking, Surface smooth texture and Anti-corrosion. |

Pictures of products and dimensions are approximate and subject to technical changes (with a tolerance of ± 5% or ±0.2 mm).