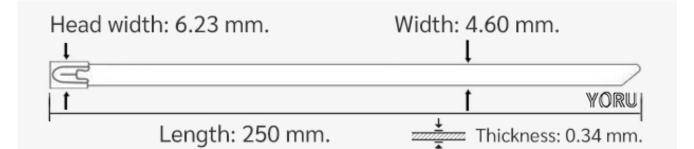

## **YORU** Cable Ties Datasheet

| YORU      |
|-----------|
| よる・ケーブルタイ |

Model YR250-46SSL

Size Label 10" x 4.6 mm.

| Color                    | Silver + Sprayed Black                                                                     |
|--------------------------|--------------------------------------------------------------------------------------------|
| Туре                     | Stainless (Ball Lock)                                                                      |
| Material                 | Stainless Steel 304 (SUS304)                                                               |
| Flammability             | UL94 V-2                                                                                   |
| ROHS Compliant           | Yes                                                                                        |
| UL Recognized            | Yes                                                                                        |
| Releasable Closure       | No                                                                                         |
| Length                   | 10 inch (Imperial)                                                                         |
| Length                   | 250 mm. (Metric)                                                                           |
| Width                    | 4.60 mm. (Body)                                                                            |
|                          | 6.23 mm. (Head)                                                                            |
| Thickness                | ≈ 0.35 mm. (Body) ± 10%                                                                    |
| Operating Temperature    | -76°F to +1,022°F (Fahrenheit)                                                             |
| Operating remperature    | -60°C to +550°C (Celsius)                                                                  |
| Minimum Tensile Strength | 130.0 lbs (Imperial)                                                                       |
| Minimum rensile Strength | 60.0 Kgs (Metric)                                                                          |
| Bundle Diameter          | 12.0 mm. (Minimum)                                                                         |
|                          | 63.0 mm. (Maximum)                                                                         |
| Weight                   | ≈ 2.90 grams (1 piece)                                                                     |
| Features                 | Easy operation, Good insulation, Self-locking, Lightweight, Anti-corrosion and durability. |

Pictures of products and dimensions are approximate and subject to technical changes (with a tolerance of ± 5% or ±0.2 mm).