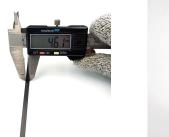

## **YORU** Cable Ties Datasheet

| YORU      |
|-----------|
| よる・ケーブルタイ |

Model YR250-46SSL

Size Label 10" x 4.6 mm.

| Color                    | Silver + Sprayed Black                                                                     |
|--------------------------|--------------------------------------------------------------------------------------------|
| Туре                     | Stainless (Ball Lock)                                                                      |
| Material                 | Stainless Steel 304 (SUS304)                                                               |
| Flammability             | UL94 V-2                                                                                   |
| ROHS Compliant           | Yes                                                                                        |
| UL Recognized            | Yes                                                                                        |
| Releasable Closure       | No                                                                                         |
| Length                   | 10 inch (Imperial)                                                                         |
| Length                   | 250 mm. (Metric)                                                                           |
| Width                    | 4.60 mm. (Body)                                                                            |
|                          | 6.23 mm. (Head)                                                                            |
| Thickness                | ≈ 0.35 mm. (Body) ± 10%                                                                    |
| Operating Temperature    | -76°F to +1,022°F (Fahrenheit)                                                             |
| Operating remperature    | -60°C to +550°C (Celsius)                                                                  |
| Minimum Tensile Strength | 130.0 lbs (Imperial)                                                                       |
| Minimum rensile Strength | 60.0 Kgs (Metric)                                                                          |
| Bundle Diameter          | 12.0 mm. (Minimum)                                                                         |
|                          | 63.0 mm. (Maximum)                                                                         |
| Weight                   | ≈ 2.90 grams (1 piece)                                                                     |
| Features                 | Easy operation, Good insulation, Self-locking, Lightweight, Anti-corrosion and durability. |

Pictures of products and dimensions are approximate and subject to technical changes (with a tolerance of ± 5% or ±0.2 mm).