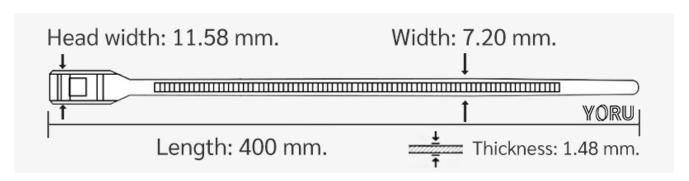

## **YORU Cable Ties Datasheet**

Model YR400-X8BCR
Size Label 16" x 7.2 mm.

| Color                    | Red                                                                                       |
|--------------------------|-------------------------------------------------------------------------------------------|
| Туре                     | Belt                                                                                      |
| Material                 | Polyamide 6.6 High impact (Nylon 6.6 or PA66)                                             |
| Flammability             | UL94 V-2                                                                                  |
| ROHS Compliant           | Yes                                                                                       |
| UL Recognized            | Yes                                                                                       |
| Releasable Closure       | No                                                                                        |
| Length                   | 16 inch (Imperial)                                                                        |
|                          | 400 mm. (Metric)                                                                          |
| Width                    | 7.20 mm. (Body) ±0.2 mm                                                                   |
|                          | 11.85 mm. (Head) ±0.2 mm                                                                  |
| Thickness                | ≈ 1.46 mm. (Body) ± 10%                                                                   |
| Operating Temperature    | -40°F to +185°F (Fahrenheit)                                                              |
|                          | -40°C to +85°C (Celsius)                                                                  |
| Minimum Tensile Strength | 50.0 lbs (Imperial)                                                                       |
|                          | 22.0 Kgs (Metric)                                                                         |
| Bundle Diameter          | 40.0 mm. (Minimum)                                                                        |
|                          | 120.0 mm. (Maximum)                                                                       |
| Weight                   | ≈ 4.30 grams (1 piece)                                                                    |
| Features                 | Easy operation, Good insulation, Self-locking, Surface smooth texture and Anti-corrosion. |

Pictures of products and dimensions are approximate and subject to technical changes (with a tolerance of ± 5% or ±0.2 mm).