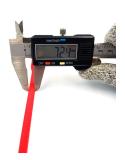

## **YORU Cable Ties Datasheet**

Model YR400-X8BCR
Size Label 16" x 7.2 mm.

| Color                    | Red                                                                                       |
|--------------------------|-------------------------------------------------------------------------------------------|
| Туре                     | Belt                                                                                      |
| Material                 | Polyamide 6.6 High impact (Nylon 6.6 or PA66)                                             |
| Flammability             | UL94 V-2                                                                                  |
| ROHS Compliant           | Yes                                                                                       |
| UL Recognized            | Yes                                                                                       |
| Releasable Closure       | No                                                                                        |
| Length                   | 16 inch (Imperial)                                                                        |
|                          | 400 mm. (Metric)                                                                          |
| Width                    | 7.20 mm. (Body) ±0.2 mm                                                                   |
|                          | 11.85 mm. (Head) ±0.2 mm                                                                  |
| Thickness                | ≈ 1.46 mm. (Body) ± 10%                                                                   |
| Operating Temperature    | -40°F to +185°F (Fahrenheit)                                                              |
|                          | -40°C to +85°C (Celsius)                                                                  |
| Minimum Tensile Strength | 50.0 lbs (Imperial)                                                                       |
|                          | 22.0 Kgs (Metric)                                                                         |
| Bundle Diameter          | 40.0 mm. (Minimum)                                                                        |
|                          | 120.0 mm. (Maximum)                                                                       |
| Weight                   | ≈ 4.30 grams (1 piece)                                                                    |
| Features                 | Easy operation, Good insulation, Self-locking, Surface smooth texture and Anti-corrosion. |