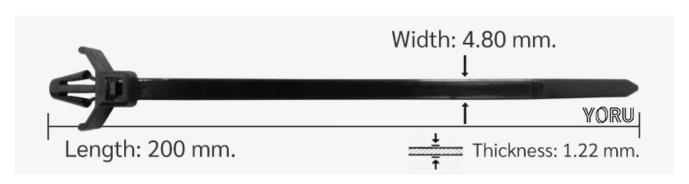

## **YORU Cable Ties Datasheet**

Model YRX07-1XSPB
Size Label 8" x 4.8 mm.

| Color                    | Black 7.75                                                                       |
|--------------------------|----------------------------------------------------------------------------------|
| Туре                     | Special (Industry)                                                               |
| Material                 | Polyamide 6.6 High impact (Nylon 6.6 or PA66)                                    |
| Flammability             | UL94 V-2                                                                         |
| ROHS Compliant           | Yes                                                                              |
| UL Recognized            | Yes 16.72                                                                        |
| Releasable Closure       | No                                                                               |
| Length                   | 8 inch (Imperial)                                                                |
|                          | 200 mm. (Metric)                                                                 |
| Width                    | 4.80 mm. (Body) ±0.2 mm                                                          |
|                          | 7.75 mm. (Head) ±0.2 mm                                                          |
| Thickness                | ≈ 1.22 mm. (Body) ± 10%                                                          |
| Operating Temperature    | -40°F to +185°F (Fahrenheit)                                                     |
|                          | -40°C to +85°C (Celsius)                                                         |
| Minimum Tensile Strength | N/A lbs (Imperial)                                                               |
|                          | N/A Kgs (Metric)                                                                 |
| Bundle Diameter          | 9.0 mm. (Minimum)                                                                |
|                          | 60.0 mm. (Maximum)                                                               |
| Weight                   | ≈ 1.50 grams (1 piece)                                                           |
| Features                 | Easy operation, Good insulation, Easy to install, Anti-corrosion and durability. |

Pictures of products and dimensions are approximate and subject to technical changes (with a tolerance of ± 5% or ±0.2 mm).