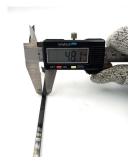

## **YORU Cable Ties Datasheet**

Model YRX07-1XSPB
Size Label 8" x 4.8 mm.

| Color                    | Black 7.75                                                                       |
|--------------------------|----------------------------------------------------------------------------------|
| Туре                     | Special (Industry)                                                               |
| Material                 | Polyamide 6.6 High impact (Nylon 6.6 or PA66)                                    |
| Flammability             | UL94 V-2                                                                         |
| ROHS Compliant           | Yes                                                                              |
| UL Recognized            | Yes 16.72                                                                        |
| Releasable Closure       | No                                                                               |
| Length                   | 8 inch (Imperial)                                                                |
|                          | 200 mm. (Metric)                                                                 |
| Width                    | 4.80 mm. (Body) ±0.2 mm                                                          |
|                          | 7.75 mm. (Head) ±0.2 mm                                                          |
| Thickness                | ≈ 1.22 mm. (Body) ± 10%                                                          |
| Operating Temperature    | -40°F to +185°F (Fahrenheit)                                                     |
|                          | -40°C to +85°C (Celsius)                                                         |
| Minimum Tensile Strength | N/A lbs (Imperial)                                                               |
|                          | N/A Kgs (Metric)                                                                 |
| Bundle Diameter          | 9.0 mm. (Minimum)                                                                |
|                          | 60.0 mm. (Maximum)                                                               |
| Weight                   | ≈ 1.50 grams (1 piece)                                                           |
| Features                 | Easy operation, Good insulation, Easy to install, Anti-corrosion and durability. |

Pictures of products and dimensions are approximate and subject to technical changes (with a tolerance of ± 5% or ±0.2 mm).