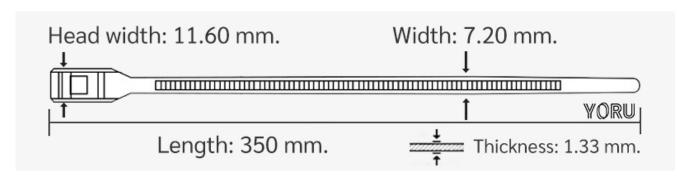

## **YORU Cable Ties Datasheet**

Model YR350-X8BEW
Size Label 14" x 7.2 mm.

| Color                    | White                                                                                     |
|--------------------------|-------------------------------------------------------------------------------------------|
| Туре                     | Belt                                                                                      |
| Material                 | Polyamide 6.6 High impact (Nylon 6.6 or PA66)                                             |
| Flammability             | UL94 V-2                                                                                  |
| ROHS Compliant           | Yes                                                                                       |
| UL Recognized            | Yes                                                                                       |
| Releasable Closure       | No                                                                                        |
| Length                   | 14 inch (Imperial)                                                                        |
|                          | 350 mm. (Metric)                                                                          |
| Width                    | 7.20 mm. (Body) ±0.2 mm                                                                   |
|                          | 11.60 mm. (Head) ±0.2 mm                                                                  |
| Thickness                | ≈ 1.33 mm. (Body) ± 10%                                                                   |
| Operating Temperature    | -40°F to +185°F (Fahrenheit)                                                              |
|                          | -40°C to +85°C (Celsius)                                                                  |
| Minimum Tensile Strength | 50.0 lbs (Imperial)                                                                       |
|                          | 22.0 Kgs (Metric)                                                                         |
| Bundle Diameter          | 43.0 mm. (Minimum)                                                                        |
|                          | 100.0 mm. (Maximum)                                                                       |
| Weight                   | ≈ 3.50 grams (1 piece)                                                                    |
| Features                 | Easy operation, Good insulation, Self-locking, Surface smooth texture and Anti-corrosion. |
|                          | 1                                                                                         |