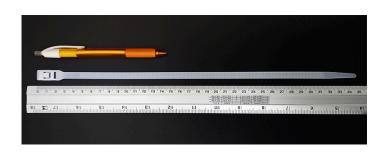

## **YORU Cable Ties Datasheet**

Model YR350-X8BEW
Size Label 14" x 7.2 mm.

| Color                    | White                                                                                     |
|--------------------------|-------------------------------------------------------------------------------------------|
| Туре                     | Belt                                                                                      |
| Material                 | Polyamide 6.6 High impact (Nylon 6.6 or PA66)                                             |
| Flammability             | UL94 V-2                                                                                  |
| ROHS Compliant           | Yes                                                                                       |
| UL Recognized            | Yes                                                                                       |
| Releasable Closure       | No                                                                                        |
| Length                   | 14 inch (Imperial)                                                                        |
|                          | 350 mm. (Metric)                                                                          |
| Width                    | 7.20 mm. (Body) ±0.2 mm                                                                   |
|                          | 11.60 mm. (Head) ±0.2 mm                                                                  |
| Thickness                | ≈ 1.33 mm. (Body) ± 10%                                                                   |
| Operating Temperature    | -40°F to +185°F (Fahrenheit)                                                              |
|                          | -40°C to +85°C (Celsius)                                                                  |
| Minimum Tensile Strength | 50.0 lbs (Imperial)                                                                       |
|                          | 22.0 Kgs (Metric)                                                                         |
| Bundle Diameter          | 43.0 mm. (Minimum)                                                                        |
|                          | 100.0 mm. (Maximum)                                                                       |
| Weight                   | ≈ 3.50 grams (1 piece)                                                                    |
| Features                 | Easy operation, Good insulation, Self-locking, Surface smooth texture and Anti-corrosion. |
|                          | 1                                                                                         |

Pictures of products and dimensions are approximate and subject to technical changes (with a tolerance of  $\pm$  5% or  $\pm$ 0.2 mm).