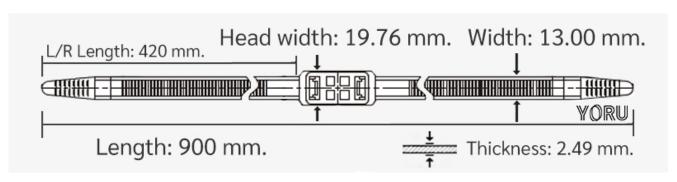

## **YORU Cable Ties Datasheet**

Model YR900-13HCW
Size Label 36" x 13.00 mm.

| Color                    | White                                                                                    |
|--------------------------|------------------------------------------------------------------------------------------|
| Туре                     | Handcuffs                                                                                |
| Material                 | Polyamide 6.6 High impact (Nylon 6.6 or PA66)                                            |
| Flammability             | UL94 V-2                                                                                 |
| ROHS Compliant           | Yes                                                                                      |
| UL Recognized            | Yes                                                                                      |
| Releasable Closure       | No                                                                                       |
| Length                   | 36 x2 inch (Imperial)                                                                    |
|                          | 900 x2 mm. (Metric)                                                                      |
| Width                    | 13.00 mm. (Body) ±0.2 mm                                                                 |
|                          | 19.92 mm. (Head) ±0.2 mm                                                                 |
| Thickness                | ≈ 1.78 mm. (Body) ± 10%                                                                  |
| Operating Temperature    | -40°F to +185°F (Fahrenheit)                                                             |
|                          | -40°C to +85°C (Celsius)                                                                 |
| Minimum Tensile Strength | 242.0 lbs (Imperial)                                                                     |
|                          | 110.0 Kgs (Metric)                                                                       |
| Bundle Diameter          | 10 x2 mm. (Minimum)                                                                      |
|                          | 110.0 x2 mm. (Maximum)                                                                   |
| Weight                   | ≈ 34.23 grams (1 piece)                                                                  |
| Features                 | Easy operation, Good insulation, Self-locking, Anti-corrosion and Resistant to breaking. |
| Warning                  | This product is not intended for any unlawful purposes.                                  |
|                          |                                                                                          |

Pictures of products and dimensions are approximate and subject to technical changes (with a tolerance of ± 5% or ±0.2 mm).