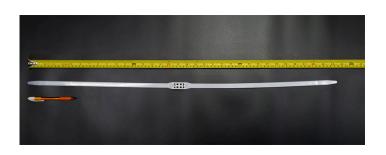

## **YORU Cable Ties Datasheet**

Model YR900-13HCW
Size Label 36" x 13.00 mm.

| Color                    | White                                                                                    |
|--------------------------|------------------------------------------------------------------------------------------|
| Туре                     | Handcuffs                                                                                |
| Material                 | Polyamide 6.6 High impact (Nylon 6.6 or PA66)                                            |
| Flammability             | UL94 V-2                                                                                 |
| ROHS Compliant           | Yes                                                                                      |
| UL Recognized            | Yes                                                                                      |
| Releasable Closure       | No                                                                                       |
| Length                   | 36 x2 inch (Imperial)                                                                    |
|                          | 900 x2 mm. (Metric)                                                                      |
| Width                    | 13.00 mm. (Body) ±0.2 mm                                                                 |
|                          | 19.92 mm. (Head) ±0.2 mm                                                                 |
| Thickness                | ≈ 1.78 mm. (Body) ± 10%                                                                  |
| Operating Temperature    | -40°F to +185°F (Fahrenheit)                                                             |
|                          | -40°C to +85°C (Celsius)                                                                 |
| Minimum Tensile Strength | 242.0 lbs (Imperial)                                                                     |
|                          | 110.0 Kgs (Metric)                                                                       |
| Bundle Diameter          | 10 x2 mm. (Minimum)                                                                      |
|                          | 110.0 x2 mm. (Maximum)                                                                   |
| Weight                   | ≈ 34.23 grams (1 piece)                                                                  |
| Features                 | Easy operation, Good insulation, Self-locking, Anti-corrosion and Resistant to breaking. |
| Warning                  | This product is not intended for any unlawful purposes.                                  |
|                          |                                                                                          |

Pictures of products and dimensions are approximate and subject to technical changes (with a tolerance of ± 5% or ±0.2 mm).